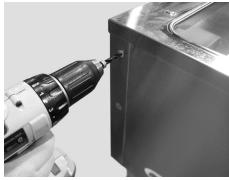

Step 1 - Locate corner inserts.

figure 1

Step 2 - Drill out existing aluminum inserts, using 1/4" drill bit.

figure 2

(continued on back page)

EG9941 Revised 03/25

- 100 Industrial Boulevard, Clayton, Delaware 19938-8903 U.S.A.
- Phone: 302/653-3000 800/441-8440 Fax: 302/653-2065
- www.eaglegrp.com www.eaglemhc.com