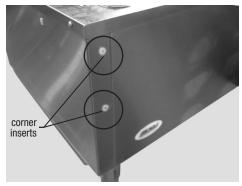

Step 1 - Locate corner inserts.

figure 1

Step 2 - Drill out existing aluminum inserts, using 1/4" drill bit.

figure 2

(continued on back page)

EG9941 Revised 03/25

- 100 Industrial Boulevard, Clayton, Delaware 19938-8903 U.S.A.
- Phone: 302/653-3000 800/441-8440 Fax: 302/653-2065
- www.eaglegrp.com www.eaglemhc.com