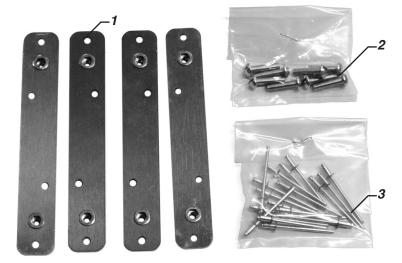

### **Parts List**

| item #   | part # | <u>description</u>  | <u>qty</u> |
|----------|--------|---------------------|------------|
| 1        | 376426 | reinforcement plate | 4          |
| <b>2</b> | 301773 | screw               | 8          |
| <b>3</b> | 300919 | pop rivet           | 16         |