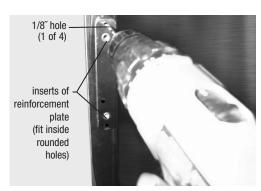

#### Step 4 - Install reinforcement plate into the rounded holes.

- The inserts should fit inside the 3/8"-diameter holes as shown in figure 4.
- Using the reinforcement plate as a template, drill (4) 1/8"-diameter holes.
- Install 1/8" rivets into the (4) holes.

figure 4

When completed, it should look like picture above.

Repeat Steps 1 through 4 on remaining corners.

- 100 Industrial Boulevard, Clayton, Delaware 19938-8903 U.S.A.
- Phone: 302/653-3000 800/441-8440 Fax: 302/653-2065
- www.eaglegrp.com www.eaglemhc.com