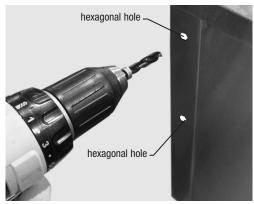

## **INSTALLATION INSTRUCTIONS**

Step 3 - After removing the existing inserts, drill hexagonal hole to a round hole using a 3/8"-diameter drill bit.

figure 3