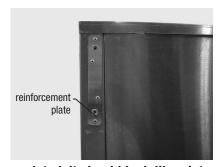

figure 4

When completed, it should look like picture above.

Repeat Steps 1 through 4 on remaining corners.

- 100 Industrial Boulevard, Clayton, Delaware 19938-8903 U.S.A.
- Phone: 302/653-3000 800/441-8440 Fax: 302/653-2065
- www.eaglegrp.com www.eaglemhc.com