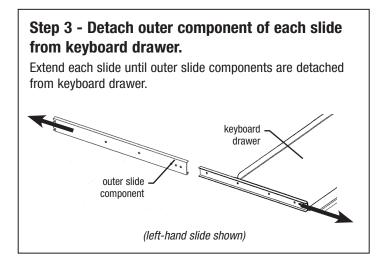

#### Please note:

For instructional purposes, this instruction sheet will show assembly of keyboard drawer to a 24" wire shelf.