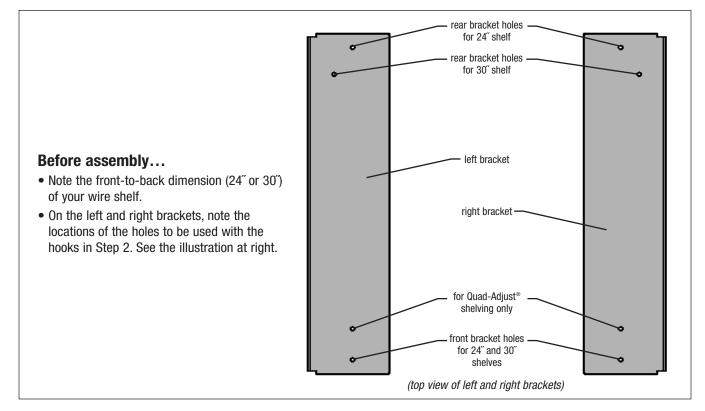

#### Step 1 - Determine location of brackets.

• Using the appropriate illustration below as a guide, please note the number of front-to-back mat wires that separate the hooks at the front and rear of the brackets.