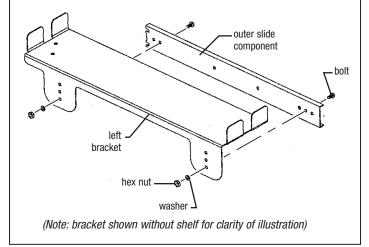

#### Step 4 - Attach outer slide components to brackets.

- Attach outer slide component to bracket with bolt, washer, and hex nut at the holes shown in illustration.
- Repeat with remaining outer slide component and bracket.