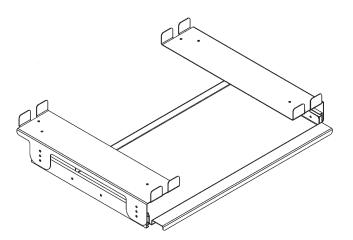

# Step 5 - Assemble keyboard drawer to outer slide components.

Align each side of drawer with both outer slide components, and push.

- 100 Industrial Boulevard, Clayton, Delaware 19938-8903 U.S.A.
- Phone: 302/653-3000 800/441-8440 Fax: 302/653-2065
- www.eaglegrp.com www.eaglemhc.com