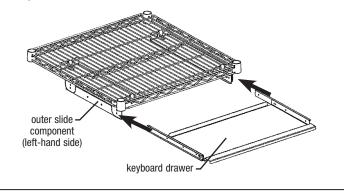

# Step 5 - Assemble keyboard drawer to outer slide components.

Align each side of drawer with both outer slide components, and push.

- 100 Industrial Boulevard, Clayton, Delaware 19938-8903 U.S.A.
- Phone: 302/653-3000 800/441-8440 Fax: 302/653-2065
- www.eaglegrp.com www.eaglemhc.com