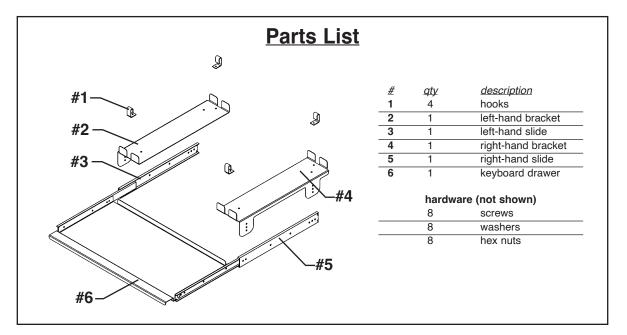

#### Step 4 - Attach outer slide components to brackets.

- Attach outer slide component to bracket with bolt, washer, and hex nut at the holes shown in illustration.
- Repeat with remaining outer slide component and bracket.

# Step 5 - Assemble keyboard drawer to outer slide components.

Align each side of drawer with both outer slide components, and push.

- 100 Industrial Boulevard, Clayton, Delaware 19938-8903 U.S.A.
- Phone: 302/653-3000 800/441-8440 Fax: 302/653-2065
- www.eaglegrp.com www.eaglemhc.com