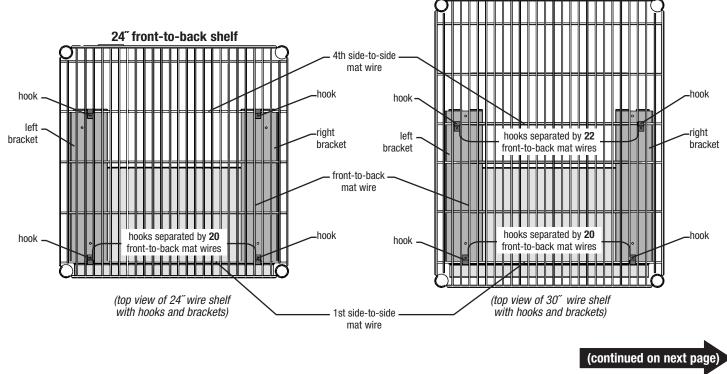

#### Step 1 - Determine location of brackets.

• Using the appropriate illustration below as a guide, please note the number of front-to-back mat wires that separate the hooks at the front and rear of the brackets.

30" front-to-back shelf

- Please note the locations of the hooks in relation to the locations of the brackets.
- Place hooks onto 1st and 4th side-to-side mat wires of wire shelf, as shown.