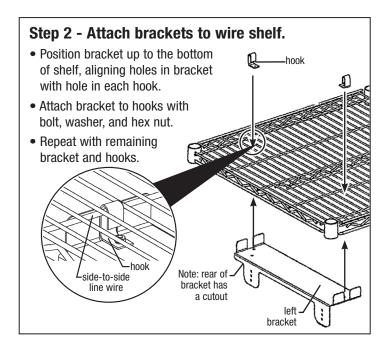

#### Step 1 - Determine location of brackets.

• Using the appropriate illustration below as a guide, please note the number of front-to-back mat wires that separate the hooks at the front and rear of the brackets.

30" front-to-back shelf

- Please note the locations of the hooks in relation to the locations of the brackets.
- Place hooks onto 1st and 4th side-to-side mat wires of wire shelf, as shown.