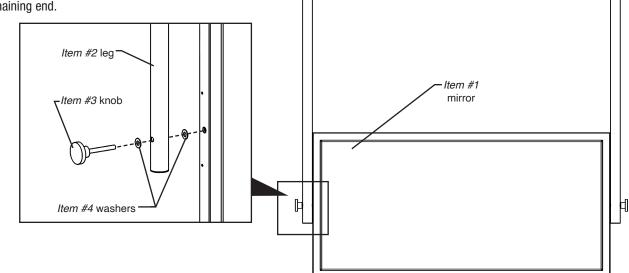

#### Step 2 - Assemble mirror to legs.

- Align holes on mirror frame with holes in each leg.
- On each end of unit, run knob through leg & washers, and into mirror frame, as shown.
- Repeat on remaining end.