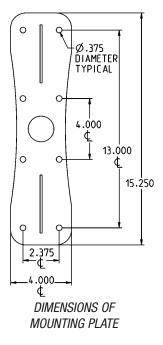

#### Step 1 - Install legs to ceiling.

Follow the specifications below. Mounting hardware not included.

### IMPORTANT NOTE: Ceiling-mounted units must be attached to a properly constructed and sound ceiling. For ceilings constructed of wood or steel beams, the mounting points must be directly on the beams. Eagle Group cannot be held responsible for the failure of the device or any other devices due to improper installation.