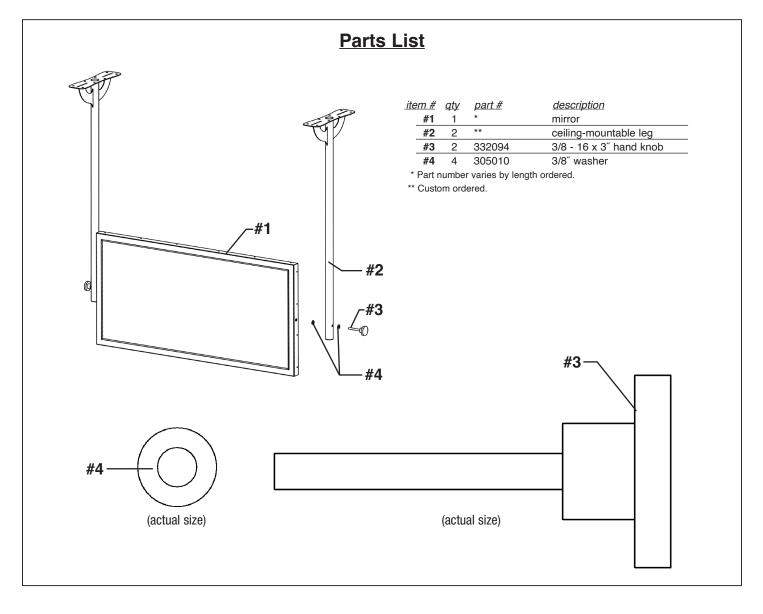

#### Step 2 - Assemble mirror to legs.

- Align holes on mirror frame with holes in each leg.
- On each end of unit, run knob through leg & washers, and into mirror frame, as shown.
- Repeat on remaining end.