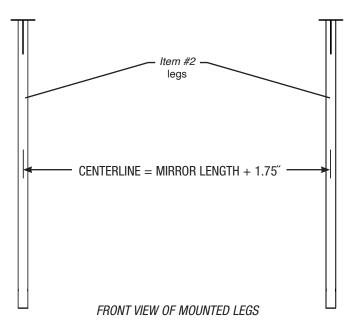

#### Step 1 - Install legs to ceiling.

Follow the specifications below. Mounting hardware not included.

### IMPORTANT NOTE: Ceiling-mounted units must be attached to a properly constructed and sound ceiling. For ceilings constructed of wood or steel beams, the mounting points must be directly on the beams. Eagle Group cannot be held responsible for the failure of the device or any other devices due to improper installation.