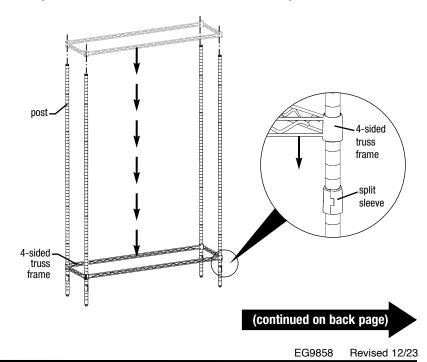

Snap split sleeve onto each post at groove #5 (the wider part of the taper goes toward the bottom).

Step 2 - Assemble 4-sided truss frame to posts.

- 100 Industrial Boulevard, Clayton, Delaware 19938-8903 U.S.A.
- Phone: 302/653-3000 800/441-8440 Fax: 302/653-2065
- www.eaglegrp.com www.eaglemhc.com