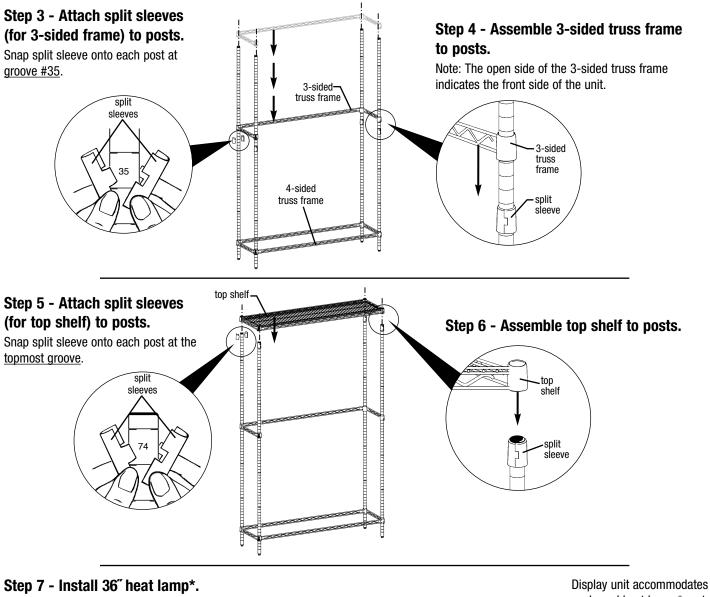

Snap split sleeve onto each post at groove #5 (the wider part of the taper goes toward the bottom).

Step 2 - Assemble 4-sided truss frame to posts.

- 100 Industrial Boulevard, Clayton, Delaware 19938-8903 U.S.A.
- Phone: 302/653-3000 800/441-8440 Fax: 302/653-2065
- www.eaglegrp.com www.eaglemhc.com