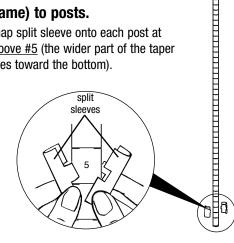

Snap split sleeve onto each post at groove #5 (the wider part of the taper goes toward the bottom).

Step 2 - Assemble 4-sided truss frame to posts.

- 100 Industrial Boulevard, Clayton, Delaware 19938-8903 U.S.A.
- Phone: 302/653-3000 800/441-8440 Fax: 302/653-2065
- www.eaglegrp.com www.eaglemhc.com