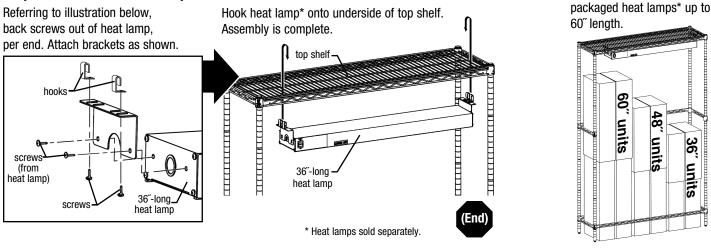

## **#SK-17 Heat Lamp Display Kit**

## **ASSEMBLY INSTRUCTIONS**

## CAUTION

INSPECT CONTENTS IMMEDIATELY AND FILE CLAIM WITH DELIVERING CARRIER FOR ANY DAMAGE. SAVE YOUR BOX AND ALL PACKING MATERIALS.

YOU ARE RESPONSIBLE FOR DAMAGE TO YOUR UNIT IF RETURNED IMPROPERLY PACKED.





Snap split sleeve onto each post at groove #5 (the wider part of the taper goes toward the bottom).



Step 2 - Assemble 4-sided truss frame to posts.





- 100 Industrial Boulevard, Clayton, Delaware 19938-8903 U.S.A.
- Phone: 302/653-3000 800/441-8440 Fax: 302/653-2065
- www.eaglegrp.com www.eaglemhc.com

Eagle Foodservice Equipment, Eagle MHC, and SpecFAB® are divisions of Eagle Group. ©2023 by the Eagle Group

## **#SK-17 Heat Lamp Display Kit**

ASSEMBLY INSTRUCTIONS







- 100 Industrial Boulevard, Clayton, Delaware 19938-8903 U.S.A.
- Phone: 302/653-3000 800/441-8440 Fax: 302/653-2065
- www.eaglegrp.com www.eaglemhc.com

Eagle Foodservice Equipment, Eagle MHC, and SpecFAB® are divisions of Eagle Group. ©2023 by the Eagle Group