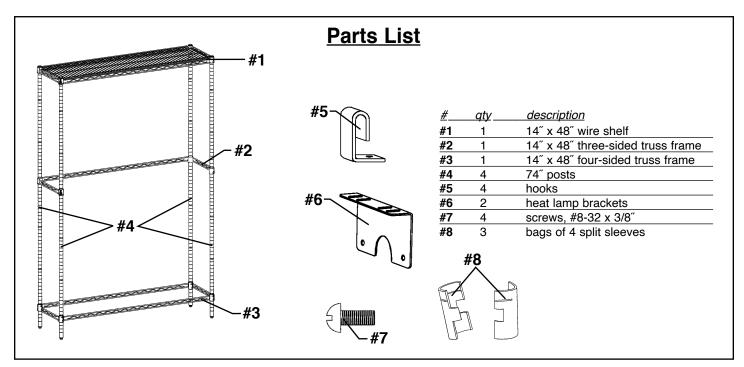

## **#SK-17 Heat Lamp Display Kit**

## **ASSEMBLY INSTRUCTIONS**

## CAUTION

INSPECT CONTENTS IMMEDIATELY AND FILE CLAIM WITH DELIVERING CARRIER FOR ANY DAMAGE. SAVE YOUR BOX AND ALL PACKING MATERIALS.

YOU ARE RESPONSIBLE FOR DAMAGE TO YOUR UNIT IF RETURNED IMPROPERLY PACKED.





Snap split sleeve onto each post at groove #5 (the wider part of the taper goes toward the bottom).



Step 2 - Assemble 4-sided truss frame to posts.





- 100 Industrial Boulevard, Clayton, Delaware 19938-8903 U.S.A.
- Phone: 302/653-3000 800/441-8440 Fax: 302/653-2065
- www.eaglegrp.com www.eaglemhc.com

Eagle Foodservice Equipment, Eagle MHC, and SpecFAB® are divisions of Eagle Group. ©2023 by the Eagle Group

## **#SK-17 Heat Lamp Display Kit**

ASSEMBLY INSTRUCTIONS







- 100 Industrial Boulevard, Clayton, Delaware 19938-8903 U.S.A.
- Phone: 302/653-3000 800/441-8440 Fax: 302/653-2065
- www.eaglegrp.com www.eaglemhc.com

Eagle Foodservice Equipment, Eagle MHC, and SpecFAB® are divisions of Eagle Group. ©2023 by the Eagle Group