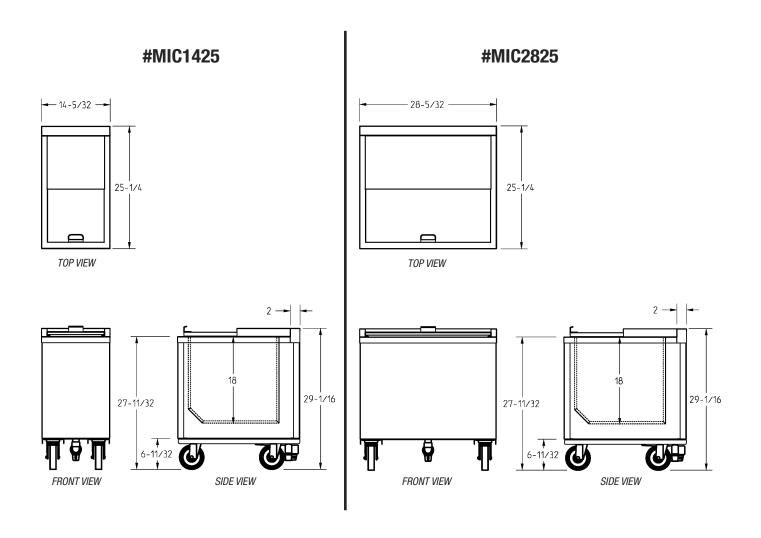

## **Design and Construction Features**

- Stainless steel construction
- 1" (25mm) drain with ball valve
- Foamed in place insulated ice bin
- Lift-off sliding cover
- 5" (127mm) casters two with brake
- #MIC1425 ice bin is 10" x 19" x 18" (254 x 483 x 457mm)
- #MIC2825 ice bin is 24" x 19" x 18" (610 x 483 x 457mm)

## **Mobile Ice Caddies**

|         | width |     | length |     | weight |      | ice capacity |      |
|---------|-------|-----|--------|-----|--------|------|--------------|------|
| model # | in. ı | mm  | in.    | mm  | lbs.   | kg   | lbs.         | kg   |
| MIC1425 | 25¼″  | 641 | 14¼″   | 362 | 180    | 81.7 | 50           | 22.7 |
| MIC2825 | 25¼"  | 641 | 28¼"   | 718 | 215    | 97.5 | 120          | 54.4 |