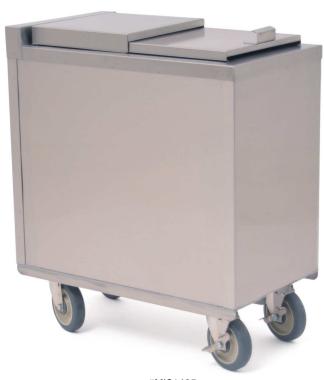

#MIC1425

Ideal for any place which serves ice cold beverages, from restaurants and bars to indoor and outdoor venues in which portability is a must, Eagle's NEW Mobile Ice Caddies will meet your needs! Stainless steel construction is durable as well as attractive. The 29" height allows for these caddies to easily fit underneath a standard-height bar or countertop. Hefty 5" casters, two with brake, allow for easy mobility. Insulated high-capacity ice bin will keep your drinks on ice for hours. Bottom pan slopes to a 1" NPS drain with ball valve.