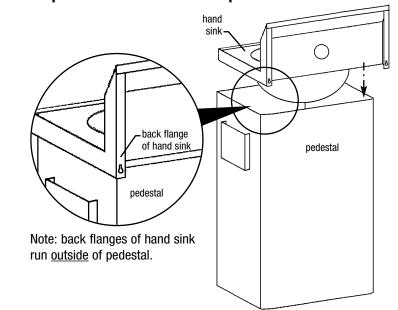

# Hand Sink Display

# ASSEMBLY INSTRUCTIONS

### **CAUTION**

INSPECT CONTENTS IMMEDIATELY AND FILE CLAIM WITH DELIVERING CARRIER FOR ANY DAMAGE. **SAVE YOUR BOX AND ALL PACKING MATERIALS.** YOU ARE RESPONSIBLE FOR DAMAGE TO YOUR UNIT IF RETURNED IMPROPERLY PACKED.

#### Step 1 - Prepare the pedestal.

- Unfold pedestal and stand upright.
- Bend the botttom flanges inward as shown.
- Insert pocket into slots as shown, then fold pocket flanges to lock pocket into place.



## Step 2 - Set hand sink inside pedestal.



#### Step 3 - Install header.





- 100 Industrial Boulevard, Clayton, Delaware 19938-8903 U.S.A.
- Phone: 302/653-3000 800/441-8440 Fax: 302/653-2065
- www.eaglegrp.com www.eaglegrpnews.com www.eaglemhc.com

Eagle Foodservice Equipment, Eagle MHC, and SpecFAB\* are divisions of Eagle Group. ©2023 by the Eagle Group