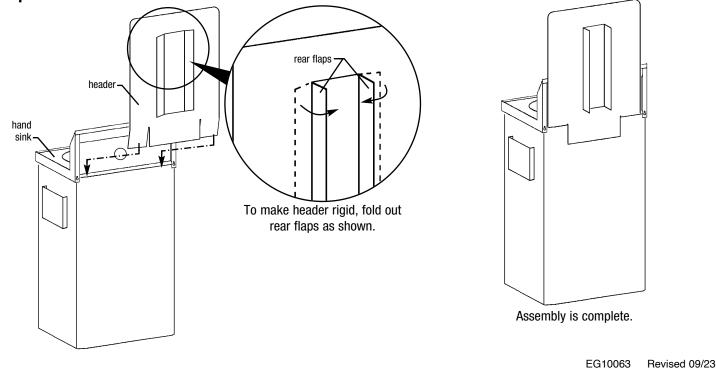

#### Step 3 - Install header.

- 100 Industrial Boulevard, Clayton, Delaware 19938-8903 U.S.A.
- Phone: 302/653-3000 800/441-8440 Fax: 302/653-2065
- www.eaglegrp.com www.eaglegrpnews.com www.eaglemhc.com