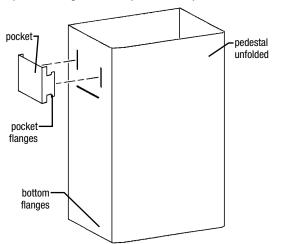

#### Step 1 - Prepare the pedestal.

- Unfold pedestal and stand upright.
- Bend the botttom flanges inward as shown.
- Insert pocket into slots as shown, then fold pocket flanges to lock pocket into place.