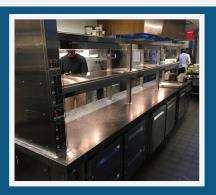

#### What do we install?

- · Back of house
- Servery
- Millwork
- Granite, Marble, Quartz, Solid Surface

Wherever your project is in the U.S., we can directly provide installation services!