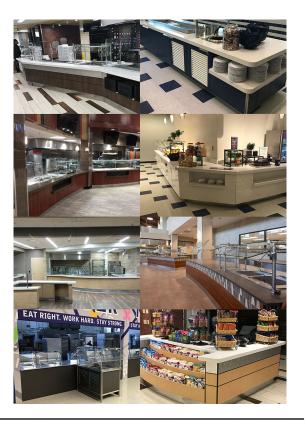

# Eagle Manufacturing and Field Services make a Perfect Fit!

What happens when the equipment you carefully selected or had custom fabricated for your project arrives on site?

Well, that depends.

It depends on the quality of the pre-work, site prep and installation. That is why Eagle Group offers a comprehensive set of Field Services that go beyond warranty service to ensure your perfect plan goes as planned.

#### What do we install?

- · Back of house
- Servery
- Millwork
- Granite, Marble, Quartz, Solid Surface

Wherever your project is in the U.S., we can directly provide installation services!

#### **GIVE US THE DETAILS**

Consultant name, when applicable Special considerations Send plans and/or specification related to the project

Want to know if SpecFAB® will work in your application? SpecFAB® projects have been designed and installed in a wide variety of facilities, including:

- Stadiums and arenas
- · Casinos and racetracks
- Theaters and theme parks

- Convention centers
- Hotel banquet facilities
- Resorts and hotels

- Restaurants and cafes
- Food courts and cafeterias
- Educational institutions