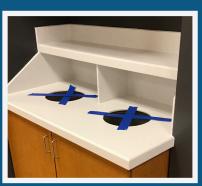

### **MEASURE & LASER TEMPLATING**

The straightest walls and levelest floors are usually neither. That's why the measurements of these partially finished spaces need to be more precise to ensure your tables, counters, shelving and more fit properly in the space. When you engage Eagle Group Field Services, as soon as your walls are up, we arrive on site to take precise, relational measurements.

Our precision measuring devices enable us to quickly produce more accurate templates than more traditional manual tools and plywood templates. In fact, before we leave the site the templates are already in the hands of our off-site engineers.

All Eagle Group equipment specified for the project is then designed and fabricated to fit the actual structure.

#### **Laser Templating**

- Digital measuring system.
- Records measurements directly to CAD.
- · Provides relational data.
- Alternative to manual devices and plywood templates.