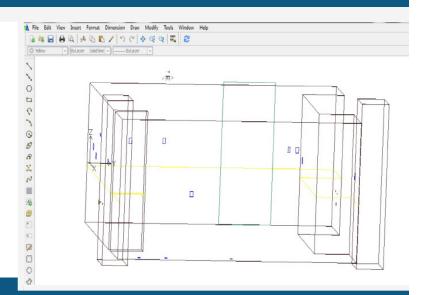

### **ENGINEERING AND PRODUCTION**

A Field Services Team member saves and sends the measurements back to Eagle engineering at the factory while they are still on site.

Remote connect allows the engineer to see everything.

Equipment is then designed based on the actual structure.

#### Drawing in engineering software

#### Room built to drawing