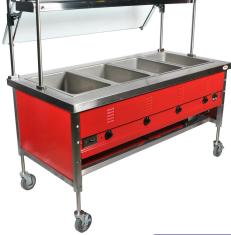

## Director's Choice® Adjustable Height Option

Easily adjusts for changing requirements

WATCH THE VIDEO

- Adjusts to adapt for both customer and employee ergonomics.
- Allows adjustment from 28.5" to 34.5" height.
- Available with manual or electric controls.
- Stationary or mobile applications.
- Mobile applications provided with 5" casters, two with brake.