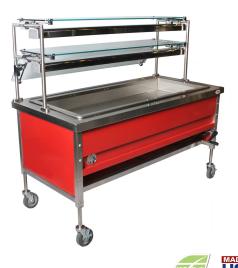

## Director's Choice® Adjustable Height Option

Easily adjusts for changing requirements

WATCH THE VIDEO

- Adjusts to adapt for both customer and employee ergonomics.
- Allows adjustment from 28.5" to 34.5" height.
- Available with manual or electric controls.
- Stationary or mobile applications.
- Mobile applications provided with 5" casters, two with brake.