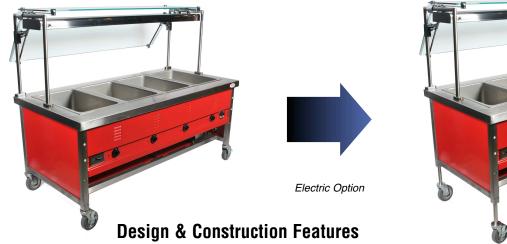

## Director's Choice® Adjustable Height Option

Easily adjusts for changing requirements

WATCH THE VIDEO

- Adjusts to adapt for both customer and employee ergonomics.
- Allows adjustment from 28.5" to 34.5" height.
- Available with manual or electric controls.
- Stationary or mobile applications.
- Mobile applications provided with 5" casters, two with brake.