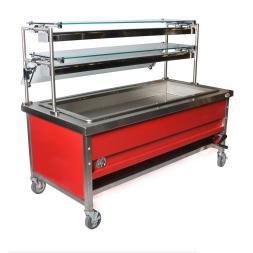

## Director's Choice® Adjustable Height Option

Easily adjusts for changing requirements

WATCH THE VIDEO

- Adjusts to adapt for both customer and employee ergonomics.
- Allows adjustment from 28.5" to 34.5" height.
- Available with manual or electric controls.
- Stationary or mobile applications.
- Mobile applications provided with 5" casters, two with brake.