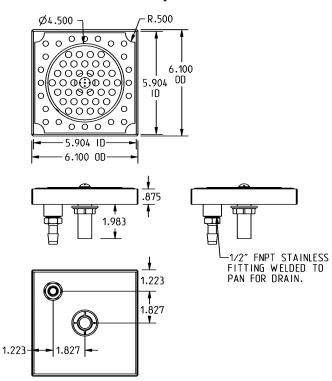

#### **Short Form Specifications**

Eagle Spec-Bar<sup>®</sup> Glass Rinser, model #\_\_\_\_\_. Heavy gauge type 300 stainless steel pan with safety edges. Glass rinser features a 4½"-diameter actuation disk, comes with 12" long braided stainless hose with a  $\frac{3}{2}$ " compression fitting and a  $\frac{1}{2}$ " FIP fitting. Inline, preset pressure regulator provided. Removable stainless steel trough cover.  $\frac{1}{2}$ " drain with barbed drain fitting provided. Model #BTGR is a bar top rinser. Model #UBGR features reinforced bracket with holes for mounting under bar top.

Design and Construction Features:

- Type 300 series stainless steel construction
- $4\frac{1}{2}$  -diameter actuation disk
- 1/2" FNPT stainless steel fitting welded to pan for drain
- Inline preset pressure regulator
- Removable stainless steel
  trough cover

## **#BTGR Bar Top Glass Rinser:**

• 61/8" x 61/8" overall size