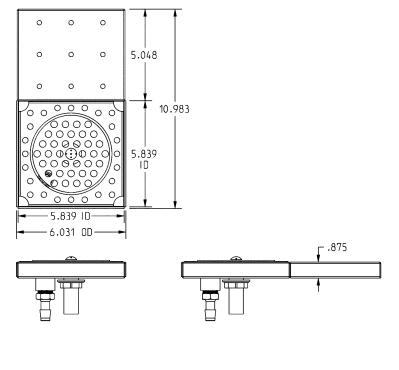

#### **Short Form Specifications**

Eagle Spec-Bar<sup>®</sup> Glass Rinser, model #\_\_\_\_\_. Heavy gauge type 300 stainless steel pan with safety edges. Glass rinser features a 4½"-diameter actuation disk, comes with 12" long braided stainless hose with a  $\frac{3}{2}$ " compression fitting and a  $\frac{1}{2}$ " FIP fitting. Inline, preset pressure regulator provided. Removable stainless steel trough cover.  $\frac{1}{2}$ " drain with barbed drain fitting provided. Model #BTGR is a bar top rinser. Model #UBGR features reinforced bracket with holes for mounting under bar top.

Design and Construction Features:

- Type 300 series stainless steel construction
- $4\frac{1}{2}$  -diameter actuation disk
- 1/2" FNPT stainless steel fitting welded to pan for drain
- Inline preset pressure regulator
- Removable stainless steel
  trough cover

## **#BTGR Bar Top Glass Rinser:**

• 61/8" x 61/8" overall size

## **#UBGR Underbar Glass Rinser:**

 Includes reinforced bracket for mounting to underside of bar

For custom configuration or fabrication needs, contact our **SpecFAB® Division**. Phone: (302) 653-3000. FAX: (302) 653-2065. E-mail: quotes@eaglegrp.com