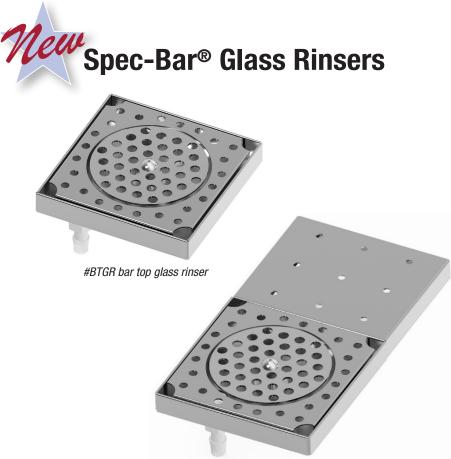

| Item #:    |  |
|------------|--|
| Model #:   |  |
| Project #: |  |
| SIS #:     |  |

```
EG8184 Rev. 05/24
```

#UBGR underbar glass rinser

Eagle's NEW Bar Top Glass Rinser is a convenient means to thoroughly rinse to completion within seconds. Take a glass, turn it upside-down, place it on the glass rinser, and push down to activate it. It's that easy! Applicable to any drinkware—from narrow champagne flutes to wine glasses—it reaches where you can't.

Choose from two models, depending on where you want the glass rinser: the 6-inch square size of the bar top rinser barely takes up any counter space. The underbar rinser comes with a reinforced bracket for mounting to underside of bar.

## **#BTGR Bar Top Glass Rinser:**

• 61/8" x 61/8" overall size

## **#UBGR Underbar Glass Rinser:**

 Includes reinforced bracket for mounting to underside of bar

For custom configuration or fabrication needs, contact our **SpecFAB® Division**. Phone: (302) 653-3000. FAX: (302) 653-2065. E-mail: quotes@eaglegrp.com

# **Eagle Spec-Bar® Glass Rinsers**

# **#BTGR Bar Top Glass Rinser**

# **#UBGR Underbar Glass Rinser**

Printed in U.S.A. ©2024 by Eagle Group