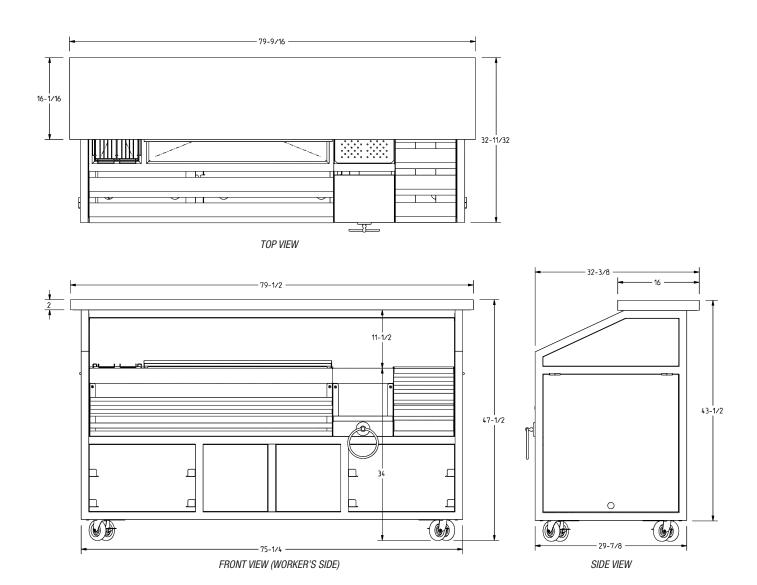

### **SPEC-BAR® Portable Bar**

| O.A. size                 |                   | working |     |            |
|---------------------------|-------------------|---------|-----|------------|
| (length x width x height) |                   | height  |     |            |
| in.                       | mm                | in.     | mm  | model #    |
| 80" x 33" x 48"           | 2032 x 838 x 1219 | 34"     | 864 | SBPB-CCS-6 |

#### **Short Form Specifications**

Eagle Group SPEC-BAR® Portable Bar, model # SBPB-CCS-6. Welded 1-1/2″ type 300 stainless steel square tubular base construction. 80″ length, 33″ wide, 48″ high with 34″ work height. Fully mobile - standard 4″ poly tread casters with brake. 12″-wide five-step liquor display with stainless and ABS construction with snap-on label cover. 12″-wide blender station with sink, workboard, wet waste drain, and blender shelf. 48″ combination ice chest with separate insulated bottle and ice bin and double speed rail. Foamed-in-place construction and sliding cover. Storage for four (4) 20″ x 20″ x 4″ glass racks. Bottle bin, ice bin, and workboard plumbed independently.

#### **Design & Construction Features:**

- Welded 1 1/2" type 300 stainless steel square tubular base construction
- Countertop is Corian® "Cosmos Prima"
- 4" casters with brake
- 5-shelf, 12" wide liquor display
- 12" blender station with workboard and blender shelf
- Ice bin with six-compartment bottle rack
- 15" x 35" x 10" ice bin with sliding cover
- 48" double speed rail
- Storage for four 20" x 20" x 4" glass racks