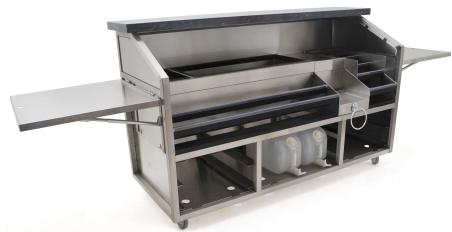

# Mew SPEC-BAR® Portable Bar

shown with optional lift-up stainless steel countertops on both ends

SPEC-BAR® Portable Bar combines Eagle Group's most popular back bar equipment with a rugged stainless steel tubular frame to create a compact and capable mobile workstation. The five-step liquor display and double speed rail provide ample storage. The blender station features a workboard with wet waste drain and blender shelf. The combination ice chest provides separate insulated bottle and ice bin.

#### **Short Form Specifications**

Eagle Group SPEC-BAR® Portable Bar, model # SBPB-CCS-6. Welded 1-1/2″ type 300 stainless steel square tubular base construction. 80″ length, 33″ wide, 48″ high with 34″ work height. Fully mobile - standard 4″ poly tread casters with brake. 12″-wide five-step liquor display with stainless and ABS construction with snap-on label cover. 12″-wide blender station with sink, workboard, wet waste drain, and blender shelf. 48″ combination ice chest with separate insulated bottle and ice bin and double speed rail. Foamed-in-place construction and sliding cover. Storage for four (4) 20″ x 20″ x 4″ glass racks. Bottle bin, ice bin, and workboard plumbed independently.

#### **Design & Construction Features:**

- Welded 1 1/2" type 300 stainless steel square tubular base construction
- Countertop is Corian® "Cosmos Prima"
- 4" casters with brake
- 5-shelf, 12" wide liquor display
- 12" blender station with workboard and blender shelf
- Ice bin with six-compartment bottle rack
- 15" x 35" x 10" ice bin with sliding cover
- 48" double speed rail
- Storage for four 20" x 20" x 4" glass racks