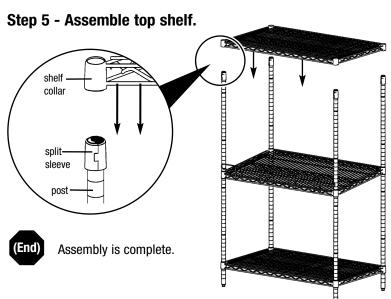

## Modular Bag-n-Box ASSEMBLY INSTRUCTIONS

**Step 3 - Assemble slanted shelf.** 

Step 4 - Add front ledge to the slanted shelf.

- 100 Industrial Boulevard, Clayton, Delaware 19938-8903 U.S.A.
- Phone: 302/653-3000 800/441-8440
- Fax: 302/653-2065 www.eaglegrp.com