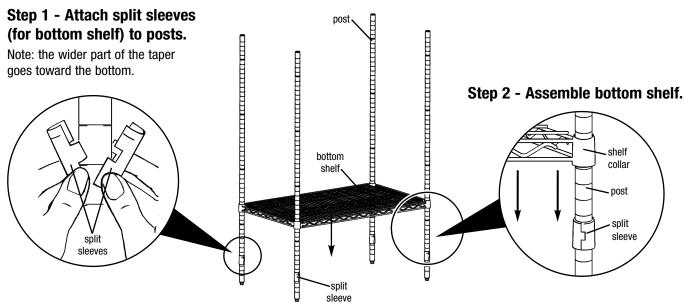

## Modular Bag-n-Box ASSEMBLY INSTRUCTIONS

**Step 3 - Assemble slanted shelf.** 

Step 4 - Add front ledge to the slanted shelf.

- 100 Industrial Boulevard, Clayton, Delaware 19938-8903 U.S.A.
- Phone: 302/653-3000 800/441-8440
- Fax: 302/653-2065 www.eaglegrp.com