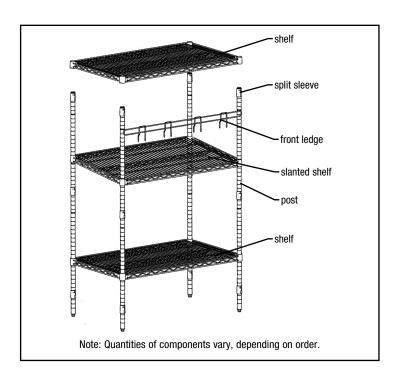

INSTRUCTION SHEET #A218844

## Modular Bag-n-Box ASSEMBLY INSTRUCTIONS

## CAUTION

INSPECT CONTENTS IMMEDIATELY AND FILE CLAIM WITH DELIVERING
CARRIER FOR ANY DAMAGE. **SAVE YOUR BOX AND ALL PACKING MATERIALS.**YOU ARE RESPONSIBLE FOR DAMAGE TO YOUR UNIT IF RETURNED IMPROPERLY PACKED.





EG9977 Revised 09/23

(continued on back page



- 100 Industrial Boulevard, Clayton, Delaware 19938-8903 U.S.A.
- Phone: 302/653-3000 800/441-8440
- Fax: 302/653-2065 www.eaglegrp.com

## Modular Bag-n-Box ASSEMBLY INSTRUCTIONS

**Step 3 - Assemble slanted shelf.** 



Step 4 - Add front ledge to the slanted shelf.







- 100 Industrial Boulevard, Clayton, Delaware 19938-8903 U.S.A.
- Phone: 302/653-3000 800/441-8440
- Fax: 302/653-2065 www.eaglegrp.com