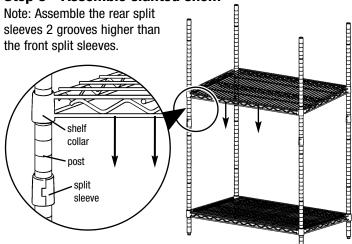

## Modular Bag-n-Box ASSEMBLY INSTRUCTIONS

**Step 3 - Assemble slanted shelf.** 

Step 4 - Add front ledge to the slanted shelf.

- 100 Industrial Boulevard, Clayton, Delaware 19938-8903 U.S.A.
- Phone: 302/653-3000 800/441-8440
- Fax: 302/653-2065 www.eaglegrp.com