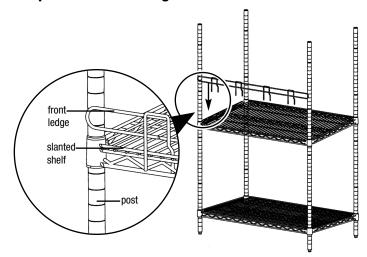

## Modular Bag-n-Box ASSEMBLY INSTRUCTIONS

**Step 3 - Assemble slanted shelf.** 

Step 4 - Add front ledge to the slanted shelf.

- 100 Industrial Boulevard, Clayton, Delaware 19938-8903 U.S.A.
- Phone: 302/653-3000 800/441-8440
- Fax: 302/653-2065 www.eaglegrp.com