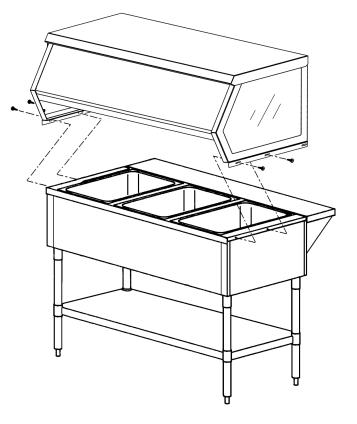

# Step 4 - Attach deluxe serving shelf to Eagle Group hot food table.

Mount onto hot food table with sneeze guard facing CUSTOMER'S SIDE of table.

- Remove the two frontmost screws on each end of table.
- Place deluxe serving shelf onto hot food table.
- Line up serving shelf holes with holes on table.
- Reinstall screws into original holes.