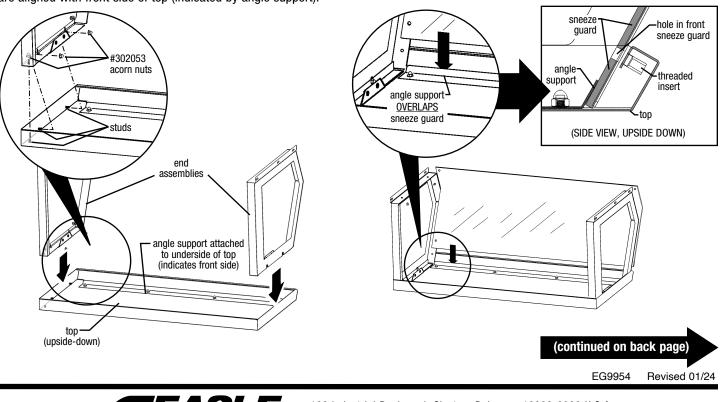

#### Step 1 - Assemble end assemblies to top.

*Note: To assemble, turn top upside-down.* Make sure front side of end assemblies (indicated by slant) are aligned with front side of top (indicated by angle support).

#### Step 2 - Position front sneeze guard as shown.

- Slide front sneeze guard downward until positioned as shown.
- When positioned, sneeze guard should rest inside end assemblies.

- 100 Industrial Boulevard, Clayton, Delaware 19938-8903 U.S.A.
- Phone: 302/653-3000 800/441-8440 Fax: 302/653-2065
- www.eaglegrp.com www.eaglemhc.com

#### Step 3 - Attach front sneeze guard to end assemblies.

Note: Should still be upside-down.