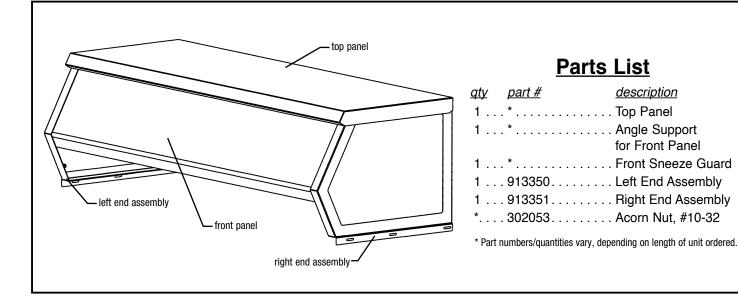

## **Deluxe Serving Shelf**

## **ASSEMBLY INSTRUCTIONS**

### <u>CAUTION</u>

INSPECT CONTENTS IMMEDIATELY AND FILE CLAIM WITH DELIVERING CARRIER FOR ANY DAMAGE. **Save your box and all packing materials.** You are responsible for damage to your unit if returned improperly packed.



#### Step 1 - Assemble end assemblies to top.

*Note: To assemble, turn top upside-down.* Make sure front side of end assemblies (indicated by slant) are aligned with front side of top (indicated by angle support).

#### Step 2 - Position front sneeze guard as shown.

- Slide front sneeze guard downward until positioned as shown.
- When positioned, sneeze guard should rest inside end assemblies.





- 100 Industrial Boulevard, Clayton, Delaware 19938-8903 U.S.A.
- Phone: 302/653-3000 800/441-8440 Fax: 302/653-2065
- www.eaglegrp.com www.eaglemhc.com

Eagle Foodservice Equipment, Eagle MHC, and SpecFAB® are divisions of Eagle Group. ©2024 by the Eagle Group

## **Deluxe Serving Shelf**

**ASSEMBLY INSTRUCTIONS** 

#### Step 3 - Attach front sneeze guard to end assemblies.

Note: Should s