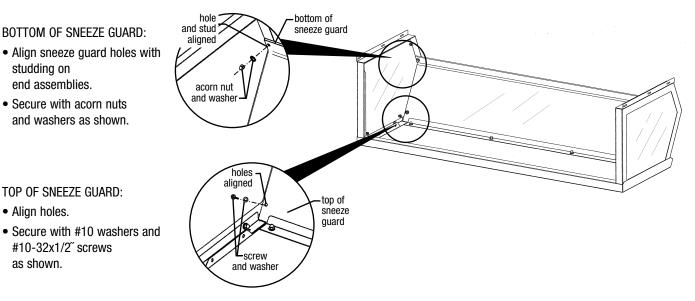

#### Step 3 - Attach front sneeze guard to end assemblies.

Note: Should still be upside-down.