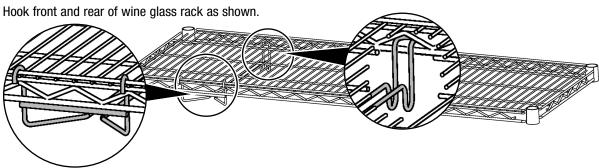

## Step 2 - Attach wine glass rack to underside of wire shelf.

(Glasses not included.)

EG9890 Revised 02/24

- 100 Industrial Boulevard, Clayton, Delaware 19938-8903 U.S.A.
- Phone: 302/653-3000 800/441-8440 Fax: 302/653-2065
- www.eaglegrp.com www.eaglemhc.com