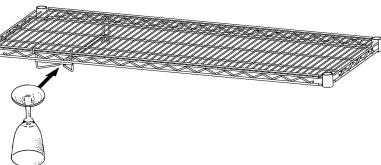

## Step 2 - Attach wine glass rack to underside of wire shelf.

(Glasses not included.)

EG9890 Revised 02/24

- 100 Industrial Boulevard, Clayton, Delaware 19938-8903 U.S.A.
- Phone: 302/653-3000 800/441-8440 Fax: 302/653-2065
- www.eaglegrp.com www.eaglemhc.com