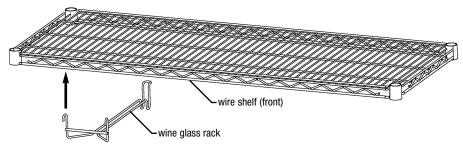

### **Step 1 - Determine desired location of wine glass rack.**

Make sure the <u>front</u> of the rack is with the <u>front</u> of the wire shelf.

## Step 2 - Attach wine glass rack to underside of wire shelf.

(Glasses not included.)

EG9890 Revised 02/24

- 100 Industrial Boulevard, Clayton, Delaware 19938-8903 U.S.A.
- Phone: 302/653-3000 800/441-8440 Fax: 302/653-2065
- www.eaglegrp.com www.eaglemhc.com