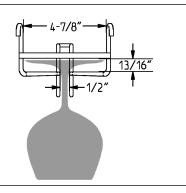

#### Please note:

- Make sure the Wine Glass Rack can safely accommodate the dimensions of your wine glasses (see illustration at right for dimensions).
- 18"-long Wine Glass Racks fit only onto wire shelves that are 18" front-to-back.
- 24"-long Wine Glass Racks fit only onto wire shelves that are 24" front-to-back.
- No tools are required for installing Wine Glass Racks.