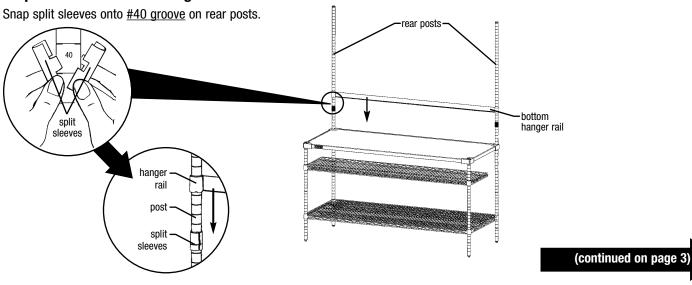

INSTRUCTION SHEET #A226061

### **Drive-Through Task Workstation**

## **ASSEMBLY INSTRUCTIONS**

#### **CAUTION**

INSPECT CONTENTS IMMEDIATELY AND FILE CLAIM WITH DELIVERING CARRIER FOR ANY DAMAGE. **SAVE YOUR BOX AND ALL PACKING MATERIALS.**YOU ARE RESPONSIBLE FOR DAMAGE TO YOUR UNIT IF RETURNED IMPROPERLY PACKED.







• 100 Industrial Boulevard, Clayton, Delaware 19938-8903 U.S.A.

EG9869

Revised 12/23

- Phone: 302/653-3000 800/441-8440 Fax: 302/653-2065
- www.eaglegrp.com www.eaglemhc.com

# **Drive-Through Task Workstation**

# **ASSEMBLY INSTRUCTIONS**





### Step 4 - Mount bottom hanger rail.



# **Drive-Through Task Workstation**

# **ASSEMBLY INSTRUCTIONS**

#### Step 5 - Mount top hanger rail.

Snap split sleeves onto #46 groove on rear posts.



### Step 6 - Mount bottom overshelf and 41" posts.

Snap split sleeves onto #52 groove on rear posts.

#### **Step 7 - Mount top overshelf.**

Snap split sleeves onto top groove on all four posts.



(continued on back page)

## **Drive-Through Task Workstation**

## **ASSEMBLY INSTRUCTIONS**





Assembly is complete.





- 100 Industrial Boulevard, Clayton, Delaware 19938-8903 U.S.A.
- Phone: 302/653-3000 800/441-8440 Fax: 302/653-2065
- www.eaglegrp.com www.eaglemhc.com