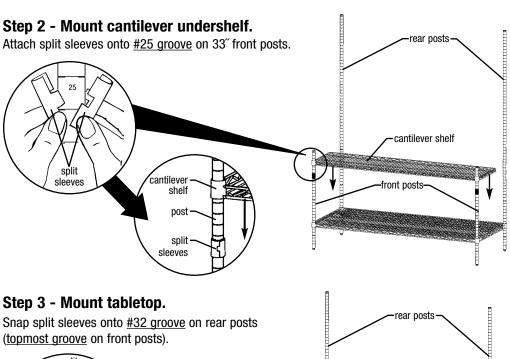

INSTRUCTION SHEET #A226061

### **Drive-Through Task Workstation**

## **ASSEMBLY INSTRUCTIONS**

#### **CAUTION**

INSPECT CONTENTS IMMEDIATELY AND FILE CLAIM WITH DELIVERING CARRIER FOR ANY DAMAGE. **SAVE YOUR BOX AND ALL PACKING MATERIALS.**YOU ARE RESPONSIBLE FOR DAMAGE TO YOUR UNIT IF RETURNED IMPROPERLY PACKED.







• 100 Industrial Boulevard, Clayton, Delaware 19938-8903 U.S.A.

EG9869

Revised 12/23

- Phone: 302/653-3000 800/441-8440 Fax: 302/653-2065
- www.eaglegrp.com www.eaglemhc.com

# **Drive-Through Task Workstation**

# **ASSEMBLY INSTRUCTIONS**





### Step 4 - Mount bottom hanger rail.



# **Drive-Through Task Workstation**

# **ASSEMBLY INSTRUCTIONS**

#### Step 5 - Mount top hanger rail.

Snap split sleeves onto #46 groove on rear posts.



### Step 6 - Mount bottom overshelf and 41" posts.

Snap split sleeves onto #52 groove on rear posts.

#### **Step 7 - Mount top overshelf.**

Snap split sleeves onto top groove on all four posts.



(continued on back page)

## **Drive-Through Task Workstation**

## **ASSEMBLY INSTRUCTIONS**





Assembly is complete.





- 100 Industrial Boulevard, Clayton, Delaware 19938-8903 U.S.A.
- Phone: 302/653-3000 800/441-8440 Fax: 302/653-2065
- www.eaglegrp.com www.eaglemhc.com