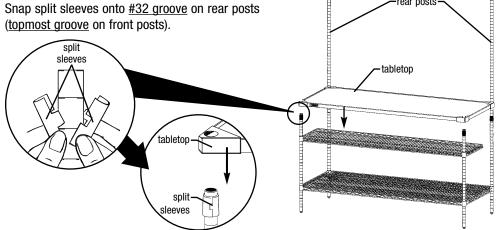

INSTRUCTION SHEET #A226061

### **Drive-Through Task Workstation**

## **ASSEMBLY INSTRUCTIONS**

#### **CAUTION**

INSPECT CONTENTS IMMEDIATELY AND FILE CLAIM WITH DELIVERING CARRIER FOR ANY DAMAGE. **SAVE YOUR BOX AND ALL PACKING MATERIALS.**YOU ARE RESPONSIBLE FOR DAMAGE TO YOUR UNIT IF RETURNED IMPROPERLY PACKED.







• 100 Industrial Boulevard, Clayton, Delaware 19938-8903 U.S.A.

EG9869

Revised 12/23

- Phone: 302/653-3000 800/441-8440 Fax: 302/653-2065
- www.eaglegrp.com www.eaglemhc.com

# **Drive-Through Task Workstation**

# **ASSEMBLY INSTRUCTIONS**





### Step 4 - Mount bottom hanger rail.



# **Drive-Through Task Workstation**

# **ASSEMBLY INSTRUCTIONS**

#### Step 5 - Mount top hanger rail.

Snap split sleeves onto #46 groove on rear posts.



### Step 6 - Mount bottom overshelf and 41" posts.

Snap split sleeves onto #52 groove on rear posts.

#### **Step 7 - Mount top overshelf.**

Snap split sleeves onto top groove on all four posts.



(continued on back page)

## **Drive-Through Task Workstation**

## **ASSEMBLY INSTRUCTIONS**





Assembly is complete.





- 100 Industrial Boulevard, Clayton, Delaware 19938-8903 U.S.A.
- Phone: 302/653-3000 800/441-8440 Fax: 302/653-2065
- www.eaglegrp.com www.eaglemhc.com