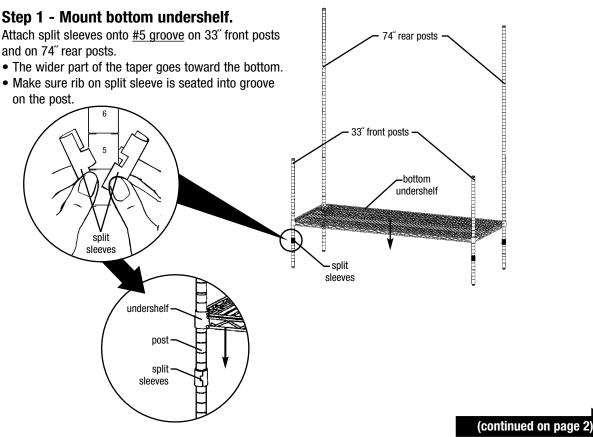

INSTRUCTION SHEET #A226061

### **Drive-Through Task Workstation**

## **ASSEMBLY INSTRUCTIONS**

#### **CAUTION**

INSPECT CONTENTS IMMEDIATELY AND FILE CLAIM WITH DELIVERING CARRIER FOR ANY DAMAGE. **SAVE YOUR BOX AND ALL PACKING MATERIALS.**YOU ARE RESPONSIBLE FOR DAMAGE TO YOUR UNIT IF RETURNED IMPROPERLY PACKED.







• 100 Industrial Boulevard, Clayton, Delaware 19938-8903 U.S.A.

EG9869

Revised 12/23

- Phone: 302/653-3000 800/441-8440 Fax: 302/653-2065
- www.eaglegrp.com www.eaglemhc.com

# **Drive-Through Task Workstation**

# **ASSEMBLY INSTRUCTIONS**





### Step 4 - Mount bottom hanger rail.



# **Drive-Through Task Workstation**

# **ASSEMBLY INSTRUCTIONS**

#### Step 5 - Mount top hanger rail.

Snap split sleeves onto #46 groove on rear posts.



### Step 6 - Mount bottom overshelf and 41" posts.

Snap split sleeves onto #52 groove on rear posts.

#### **Step 7 - Mount top overshelf.**

Snap split sleeves onto top groove on all four posts.



(continued on back page)

## **Drive-Through Task Workstation**

## **ASSEMBLY INSTRUCTIONS**





Assembly is complete.





- 100 Industrial Boul