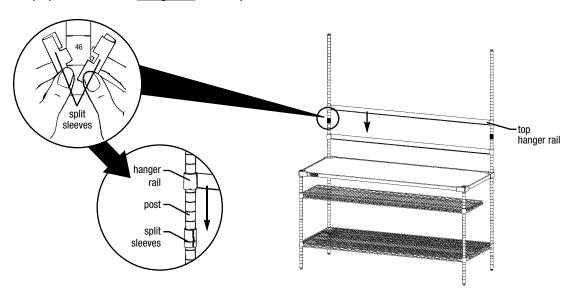

#### Step 5 - Mount top hanger rail.

Snap split sleeves onto #46 groove on rear posts.