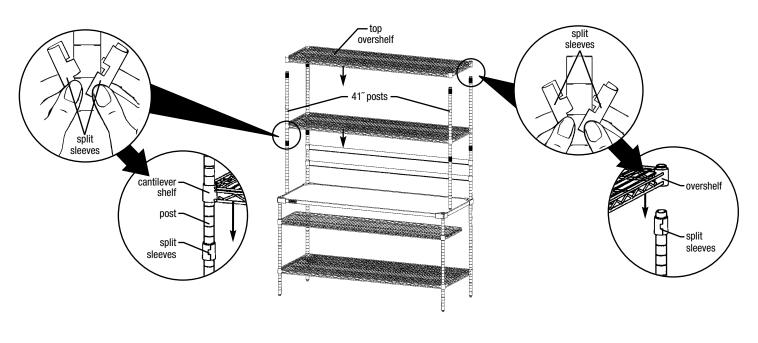

### Step 6 - Mount bottom overshelf and 41" posts.

Snap split sleeves onto #52 groove on rear posts.

#### **Step 7 - Mount top overshelf.**

Snap split sleeves onto top groove on all four posts.

(continued on back page)