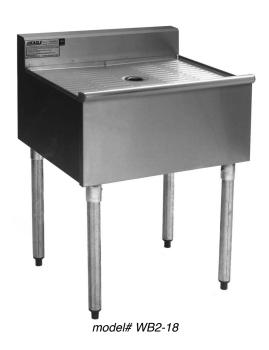

# **1800 Series Workboards**

MODELS:

**□** *WB2-18* 

**□** WB3-18

**□** WB4-18

#### **Design and Construction Features**

- Stainless steel type 304 work surface, front and backsplash.
- · Galvanized ends and back panel.
- 1%" (41mm) diameter heavy gauge galvanized tubing with 12 gauge gussets.
- High-impact, corrosion-resistant, fully-adjustable bullet feet.
- 1½" (38mm) center drain.
- Embossed drain surface for ease of draining.
- Bullnose front edge.