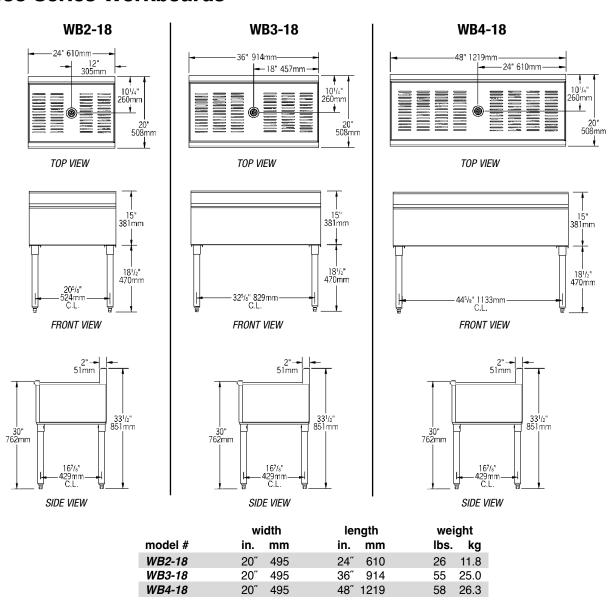

nized ends and back panel.
- 1%" (41mm) diameter heavy gauge galvanized tubing with 12 gauge gussets.
- High-impact, corrosion-resistant, fully-adjustable bullet feet.
- 1½" (38mm) center drain.
- Embossed drain surface for ease of draining.
- Bullnose front edge.

## **Options / Accessories**

Stainless steel leg kits

#### **EAGLE GROUP**

100 Industrial Boulevard, Clayton, DE 19938-8903 USA Phone: 302-653-3000 • 800-441-8440 • Fax: 302-653-2065 www.eaglegrp.com

www.eaglemhc.com

For custom configuration or fabrication needs, contact our **SpecFAB® Division.** Phone: 302-653-3000 • Fax: 302-653-2065 • e-mail: quotes@eaglegrp.com







EG40.06 Rev. 04/24



| Item No.:    |  |
|--------------|--|
| Project No.: |  |
| S.I.S. No.:  |  |
|              |  |

# **1800 Series Workboards**



# **Optional Stainless Steel Leg Kits**

| add suffix # | description                                                    |
|--------------|----------------------------------------------------------------|
| -SL          | stainless steel leg assemblies                                 |
| -SLF         | stainless steel leg assemblies & stainless steel feet          |
| -SLG         | stainless steel leg assemblies & stainless steel gussets       |
| -SLGF        | stainless steel leg assemblies, stainless steel feet & gussets |

### **EAGLE GROUP**

100 Industrial Boulevard, Clayton, DE 19938-8903 USA Phone: 302-653-3000 or 800-441-8440 • Fax: 302-653-2065

www.eaglegrp.com • www.eaglemhc.com

Printed in U.S.A. ©2024 by Eagle Group

Rev. 04/24