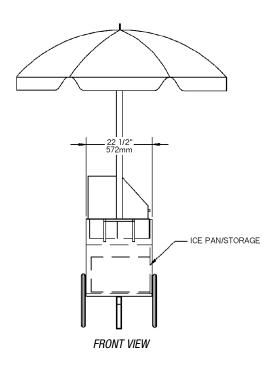

# **Hot Food Merchandising Cart**

TOP VIEW

|                  | width |     | width   length |      | ngth | weight |              |  |
|------------------|-------|-----|----------------|------|------|--------|--------------|--|
| description      | in.   | mm  | in.            | mm   | lbs. | kg     | model #      |  |
| with hinged lids | 22½"  | 572 | 48″            | 1219 | 431  | 195.5  | HDC48-120NYF |  |