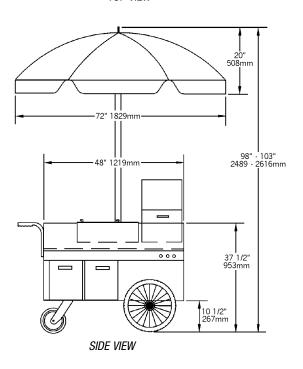

# **Hot Food Merchandising Cart**

TOP VIEW

|                  | width |     | width   length |      | ngth | weight |              |  |
|------------------|-------|-----|----------------|------|------|--------|--------------|--|
| description      | in.   | mm  | in.            | mm   | lbs. | kg     | model #      |  |
| with hinged lids | 22½"  | 572 | 48″            | 1219 | 431  | 195.5  | HDC48-120NYF |  |