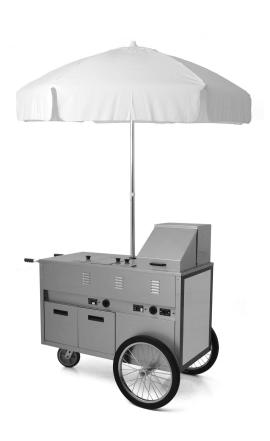

#### **Short Form Specifications**

Eagle Full Size Hot Food Merchandising Cart, model HDC48-120NYF. Heavy gauge stainless steel construction with two insulated heating wells, all-white umbrella, one full-size 12" x 20" pan with hinged lid, one %-size inset with hinged lid, and one %-size inset with hinged lid and two 1%-qt. insets inside. Two 20" ball bearing wheels with rubber tires and one 8" swivel caster. 120-volt 20-amp cord and plug.

#### **Design and Construction Features**

- Stainless steel construction.
- Two insulated heating wells.
- · Solid top work surface.
- Complete with cord and 120-volt 20-amp NEMA 5-20 plug.
- 20" (508mm) ball bearing wheels with rubber tires.
- One 8" (203mm) diameter swivel caster.
- One full-size inset with roll top cover.
- One %-size inset with hinged lid.
- One ½-size inset with hinged lid with two 1½-quart insets inside.
- All-white umbrella.