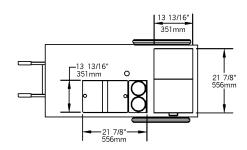

# **Hot Food Merchandising Cart**

TOP VIEW

|                  | width |     | width   length |      | ngth | weight |              |  |
|------------------|-------|-----|----------------|------|------|--------|--------------|--|
| description      | in.   | mm  | in.            | mm   | lbs. | kg     | model #      |  |
| with hinged lids | 22½"  | 572 | 48″            | 1219 | 431  | 195.5  | HDC48-120NYF |  |