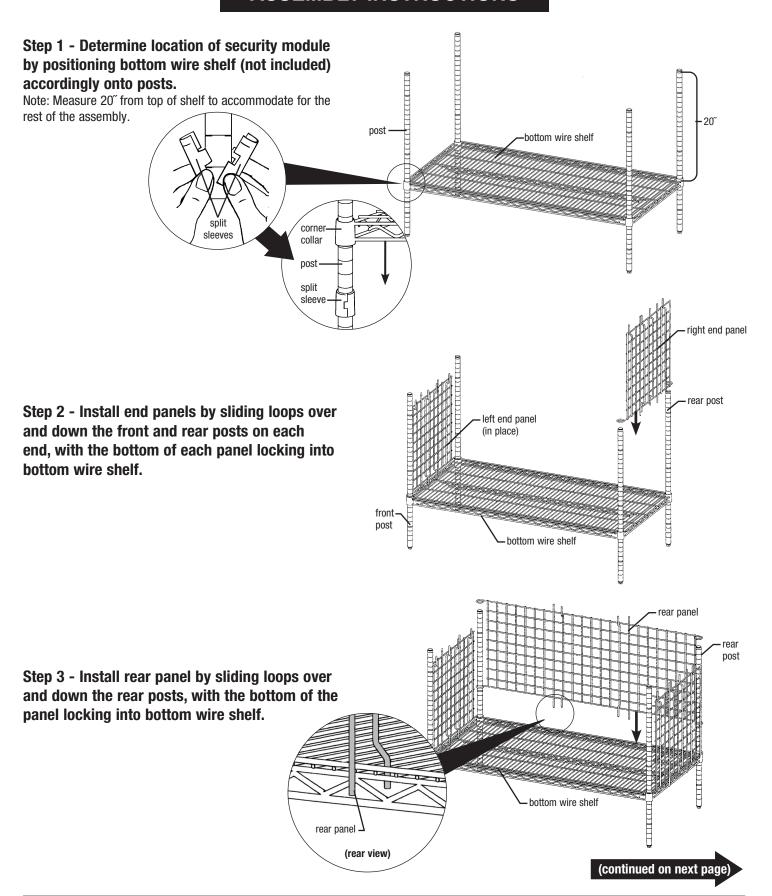

## **Security Modules** with Flip-Up Door

#### **ASSEMBLY INSTRUCTIONS**

splitsleeve