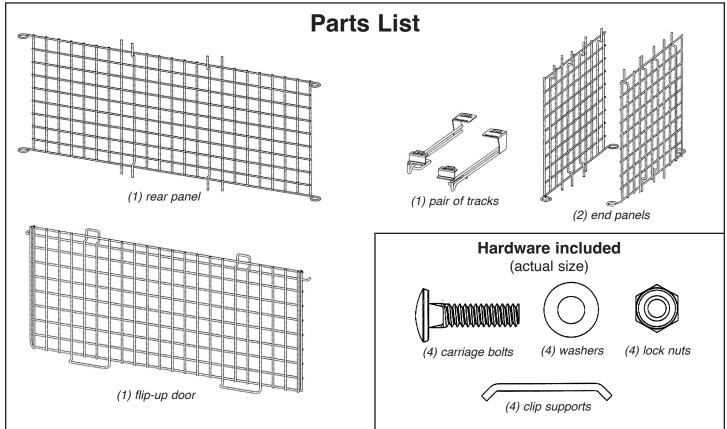

INSTRUCTION SHEET #A219771

## **Security Modules** with Flip-Up Door

#### **ASSEMBLY INSTRUCTIONS**

#### **CAUTION**

INSPECT CONTENTS IMMEDIATELY AND FILE CLAIM WITH DELIVERING CARRIER FOR ANY DAMAGE. **SAVE YOUR BOX AND ALL PACKING MATERIALS.**YOU ARE RESPONSIBLE FOR DAMAGE TO YOUR UNIT IF RETURNED IMPROPERLY PACKED.





EG10087 Revised 05/25



- 100 Industrial Boulevard, Clayton, Delaware 19938-8903 U.S.A.
- Phone: 302/653-3000 800/441-8440 Fax: 302/653-2065
- www.eaglegrp.com www.eaglemhc.com

## **Security Modules** with Flip-Up Door

#### **ASSEMBLY INSTRUCTIONS**



## **Security Modules** with Flip-Up Door

#### **ASSEMBLY INSTRUCTIONS**



splitsleeve

# **Security Modules** with Flip-Up Door

### **ASSEMBLY INSTRUCTIONS**





- 100 Industrial Boulevard, Clayton, Delaware 19938-8903 U.S.A.
- Phone: 302/653-3000 800/441-8440 Fax: 302/653-2065
- www.eaglegrp.com www.eaglemhc.com