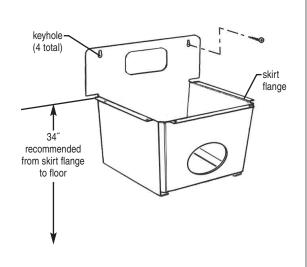

# **ASSEMBLY INSTRUCTIONS**

Step 1 - Mount skirt to wall.

(Note: Mounting hardware not provided.)

Step 2 - Mount hand sink to skirt.

Step 3 - Slide waste receptacle into bottom flanges of skirt.

## **ASSEMBLY INSTRUCTIONS**

Step 1 - Mount skirt to wall.

(Note: Mounting hardware not provided.)

Step 2 - Mount hand sink to skirt.

\* Two hex nuts per side, two in front.

Step 3 - Slide waste receptacle into bottom flanges of skirt.