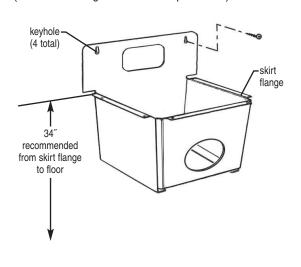

# **ASSEMBLY INSTRUCTIONS**

Step 1 - Mount skirt to wall.

(Note: Mounting hardware not provided.)

Step 2 - Mount hand sink to skirt.

Step 3 - Slide waste receptacle into bottom flanges of skirt.