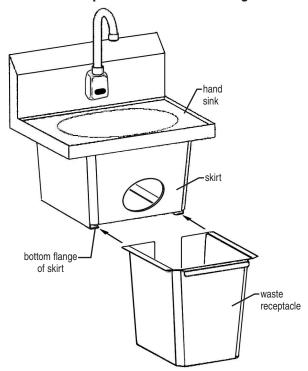

# **ASSEMBLY INSTRUCTIONS**

Step 1 - Mount skirt to wall.

(Note: Mounting hardware not provided.)

Step 2 - Mount hand sink to skirt.

Step 3 - Slide waste receptacle into bottom flanges of skirt.

## **ASSEMBLY INSTRUCTIONS**

Step 1 - Mount skirt to wall.

(Note: Mounting hardware not provided.)

Step 2 - Mount hand sink to skirt.

\* Two hex nuts per side, two in front.

Step 3 - Slide waste receptacle into bottom flanges of skirt.