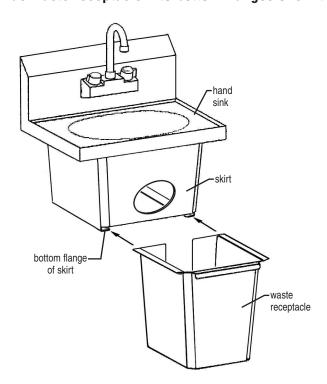

# **ASSEMBLY INSTRUCTIONS**

Step 1 - Mount skirt to wall.

(Note: Mounting hardware not provided.)

Step 2 - Mount hand sink to skirt.

Step 3 - Slide waste receptacle into bottom flanges of skirt.

## **ASSEMBLY INSTRUCTIONS**

Step 1 - Mount skirt to wall.

(Note: Mounting hardware not provided.)

Step 2 - Mount hand sink to skirt.

\* Two hex nuts per side, two in front.

Step 3 - Slide waste receptacle into bottom flanges of skirt.