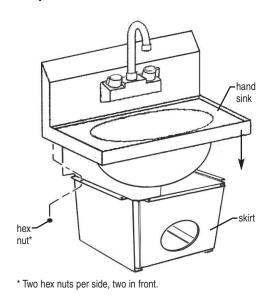

# **ASSEMBLY INSTRUCTIONS**

Step 1 - Mount skirt to wall.

(Note: Mounting hardware not provided.)

Step 2 - Mount hand sink to skirt.

Step 3 - Slide waste receptacle into bottom flanges of skirt.

## **ASSEMBLY INSTRUCTIONS**

Step 1 - Mount skirt to wall.

(Note: Mounting hardware not provided.)

Step 2 - Mount hand sink to skirt.

\* Two hex nuts per side, two in front.

Step 3 - Slide waste receptacle into bottom flanges of skirt.