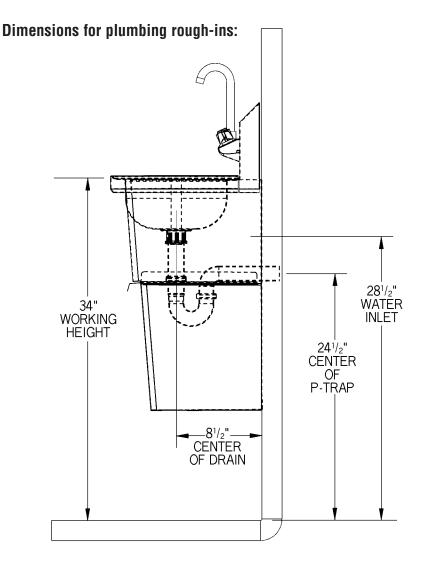

### Please note before assembly:

- Attach faucet to hand sink *now* per faucet instructions.
- Remove the nylon locking nuts from underside of hand sink and set aside.
- Please follow the plumbing rough-ins (below). All dimensions are nominal.

#### Please note before assembly:

- Attach faucet to hand sink *now* per faucet instructions.
- Remove the nylon locking nuts from underside of hand sink and set aside.
- Please follow the plumbing rough-ins (below). All dimensions are nominal.