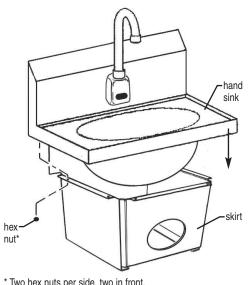

## **ASSEMBLY INSTRUCTIONS**

Step 1 - Mount skirt to wall.

(Note: Mounting hardware not provided.)

Step 2 - Mount hand sink to skirt.

\* Two hex nuts per side, two in front.

Step 3 - Slide waste receptacle into bottom flanges of skirt.