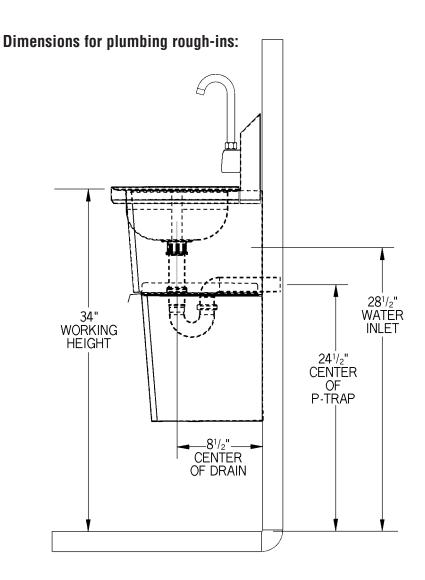

### Please note before assembly:

- Attach faucet to hand sink *now* per faucet instructions.
- Remove the nylon locking nuts from underside of hand sink and set aside.
- Please follow the plumbing rough-ins (below). All dimensions are nominal.

#### Please note before assembly:

- Attach faucet to hand sink *now* per faucet instructions.
- Remove the nylon locking nuts from underside of hand sink and set aside.
- Please follow the plumbing rough-ins (below). All dimensions are nominal.