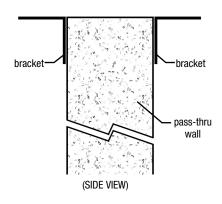

Step 1 - Attach brackets to each side of pass-thru wall.

Bracket style varies, based on shelf width—see illustration above (hardware for mounting brackets to wall not included). IMPORTANT: Make sure brackets will make contact with bottom channel of shelf to be mounted.