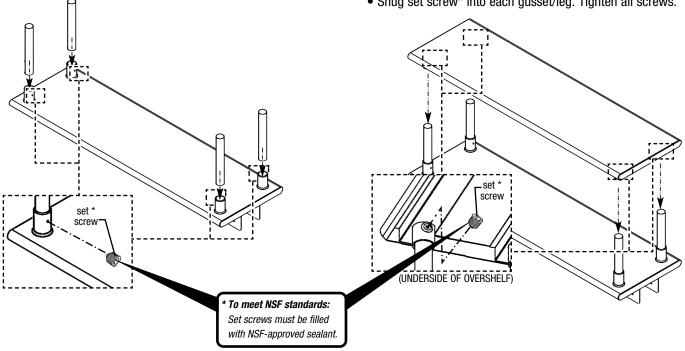

### Step 3 - Attach legs to pass-thru shelf.

- Seat legs into gussets of pass-thru shelf.
- Snug set screw\* into each gusset/leg.

### Step 4 - Attach overshelf to legs.

- Align legs to gussets located on underside of overshelf.
- Carefully lower overshelf, inserting legs into overshelf gussets.
- Snug set screw\* into each gusset/leg. Tighten all screws.