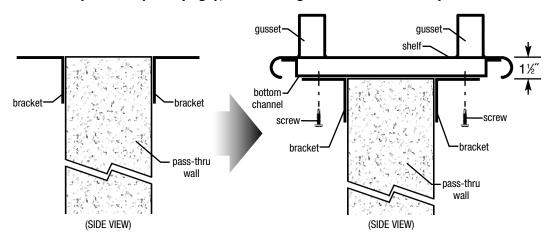

### Follow Steps 1 & 2 (front page), assembling Pass-Thru Shelf to pass-thru wall.

### Step 3 - Attach legs to pass-thru shelf.

- Seat legs into gussets of pass-thru shelf.
- Snug set screw\* into each gusset/leg.

### Step 4 - Attach overshelf to legs.

- Align legs to gussets located on underside of overshelf.
- Carefully lower overshelf, inserting legs into overshelf gussets.
- Snug set screw\* into each gusset/leg. Tighten all screws.