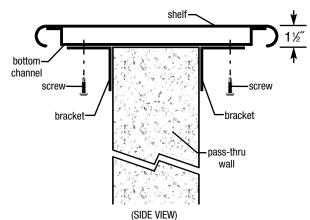

### Step 2 - Attach shelf to brackets.

Center the shelf over the pass-thru wall. Attach brackets to bottom channel of shelf, using #10 self-drilling screws provided.

IMPORTANT NOTE: PASS-THRU SHELF IS 1-1/2" HIGHER THAN THE BRACKETS.