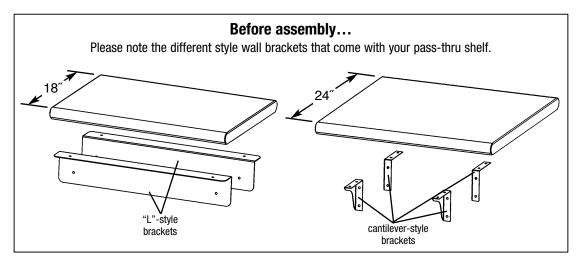

Step 1 - Attach brackets to each side of pass-thru wall.

Bracket style varies, based on shelf width—see illustration above (hardware for mounting brackets to wall not included). IMPORTANT: Make sure brackets will make contact with bottom channel of shelf to be mounted.

### Step 2 - Attach shelf to brackets.

Center the shelf over the pass-thru wall. Attach brackets to bottom channel of shelf, using #10 self-drilling screws provided.

IMPORTANT NOTE: PASS-THRU SHELF IS 1-1/2" HIGHER THAN THE BRACKETS.