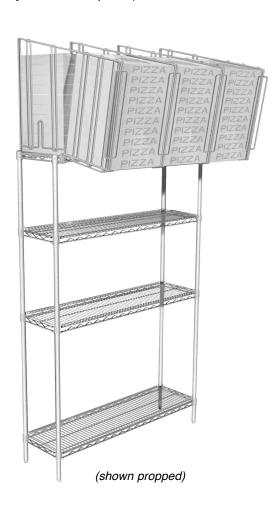

## **Pizza Carry-Out Workstation**

**MODELS:** 

☐ *TSP1448Z* 

- Flexible design allows for custom look using standard components.
- · Keeps boxes organized, minimizing damage to boxes.
- Four 14" x 48" (356 x 1219mm) wire shelves with patented QuadTruss® design (patent #5,390,803). Shelf heights can be adjusted.
- Four gravity-feed pizza box dividers with mounting hardware included.
- 74" (1880mm) post height.
- 98" (2489mm) overall height.
- All posts are numbered and grooved at 1" (25mm) increments for fast and level assembly.
- All components are EAGLEbrite<sup>®</sup> zinc-plated.

<sup>\*</sup> Excludes pizza box dividers. With pizza box dividers mounted, dimensions are 33" x 48" x 98" (838 x 1219 x 2489mm).

**EAGLE GROUP** 

100 Industrial Boulevard, Clayton, DE 19938-8903 USA Phone: 302-653-3000 or 800-441-8440 • Fax: 302-653-2065 www.eaglegrp.com • www.eaglegrpnews.com • www.eaglemhc.com