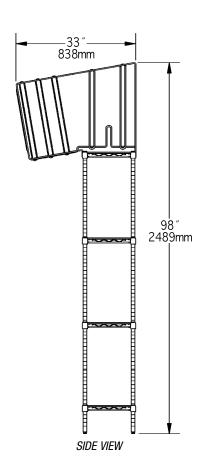

## **Pizza Carry-Out Workstation**

**MODELS:** 

☐ *TSP1448Z* 

- Flexible design allows for custom look using standard components.
- · Keeps boxes organized, minimizing damage to boxes.
- Four 14" x 48" (356 x 1219mm) wire shelves with patented QuadTruss® design (patent #5,390,803). Shelf heights can be adjusted.
- Four gravity-feed pizza box dividers with mounting hardware included.
- 74" (1880mm) post height.
- 98" (2489mm) overall height.
- All posts are numbered and grooved at 1" (25mm) increments for fast and level assembly.
- All components are EAGLEbrite<sup>®</sup> zinc-plated.

<sup>\*</sup> Excludes pizza box dividers. With pizza box dividers mounted, dimensions are 33" x 48" x 98" (838 x 1219 x 2489mm).

**EAGLE GROUP** 

100 Industrial Boulevard, Clayton, DE 19938-8903 USA Phone: 302-653-3000 or 800-441-8440 • Fax: 302-653-2065 www.eaglegrp.com • www.eaglegrpnews.com • www.eaglemhc.com