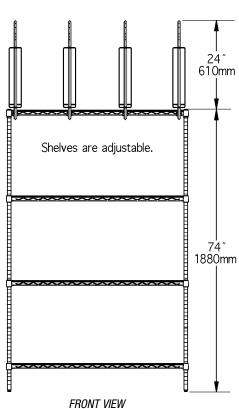

## **Pizza Carry-Out Workstation**

**MODELS:** 

☐ *TSP1448Z* 

- Flexible design allows for custom look using standard components.
- · Keeps boxes organized, minimizing damage to boxes.
- Four 14" x 48" (356 x 1219mm) wire shelves with patented QuadTruss® design (patent #5,390,803). Shelf heights can be adjusted.
- Four gravity-feed pizza box dividers with mounting hardware included.
- 74" (1880mm) post height.
- 98" (2489mm) overall height.
- All posts are numbered and grooved at 1" (25mm) increments for fast and level assembly.
- All components are EAGLEbrite<sup>®</sup> zinc-plated.

# **Pizza Carry-Out Workstation**

|          | width * |     | length |      | height * |      | weight |      |
|----------|---------|-----|--------|------|----------|------|--------|------|
| model #  | in.     | mm  | in.    | mm   | in.      | mm   | lbs.   | kg   |
| TSP1448Z | 14″     | 356 | 48"    | 1219 | 74″      | 1880 | 94     | 42.6 |