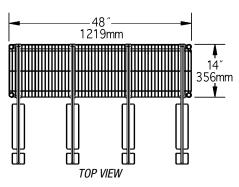

## **Pizza Carry-Out Workstation**

**MODELS:** 

☐ *TSP1448Z* 

- Flexible design allows for custom look using standard components.
- · Keeps boxes organized, minimizing damage to boxes.
- Four 14" x 48" (356 x 1219mm) wire shelves with patented QuadTruss® design (patent #5,390,803). Shelf heights can be adjusted.
- Four gravity-feed pizza box dividers with mounting hardware included.
- 74" (1880mm) post height.
- 98" (2489mm) overall height.
- All posts are numbered and grooved at 1" (25mm) increments for fast and level assembly.
- All components are EAGLEbrite<sup>®</sup> zinc-plated.

# **Pizza Carry-Out Workstation**

|          | width * |     | length |      | height * |      | weight |      |
|----------|---------|-----|--------|------|----------|------|--------|------|
| model #  | in.     | mm  | in.    | mm   | in.      | mm   | lbs.   | kg   |
| TSP1448Z | 14″     | 356 | 48"    | 1219 | 74″      | 1880 | 94     | 42.6 |