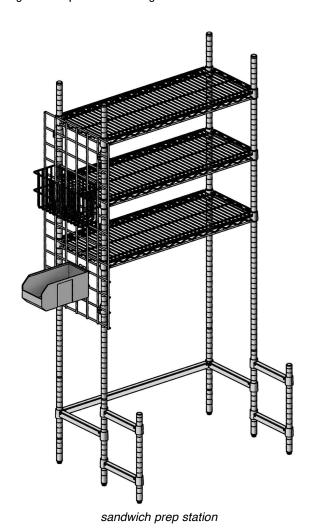

## **Sandwich Prep Station**

MODELS:

**□ TSSP1436Z** 

- Flexible design allows for custom look using standard components.
- Keeps task-related items together.
- Three 14" x 36" (356 x 914mm) wire shelves for overhead storage. Shelf height can be adjusted.
- 14" x 36" (356 x 914mm) three-sided channel frame.
- Two 18" (457mm)-high front posts.
- All posts are numbered and grooved at 1" (25mm) increments for fast and level assembly.
- Wire basket: 13% L x 5 W x 7 D (340 x 127 x 178mm).
- Plastic bin: 10% L x 5½ W x 4 D (276 x 140 x 76mm).
- 18" x 36" (457 x 914mm) wire grid panel accommodates basket, bin holder and other hanging accessories.
- 74" (1880mm) overall post height.
- All metal components are zinc-plated.

### **Short Form Specifications**

Eagle Sandwich Prep Station, model TSSP1436Z, to consist of three 1436Z EAGLEbrite® zinc-plated shelves with 74" EAGLEbrite® zinc-plated posts, three-sided channel support frame, and 18" x 36" wall grid. Note: Unit can accommodate refrigerators up to 32%" in length.