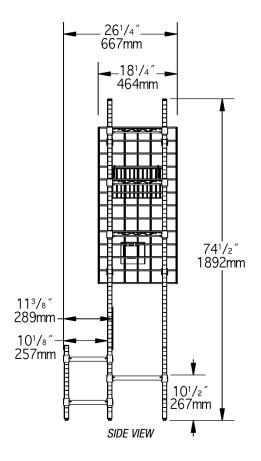

# **Sandwich Prep Station**

|           | width* |     | length* |     | height |      | wei  | weight |  |
|-----------|--------|-----|---------|-----|--------|------|------|--------|--|
| model #   | in.    | mm  | in.     | mm  | in.    | mm   | lbs. | kg     |  |
| TSSP1436Z | 24"    | 610 | 36″     | 914 | 74"    | 1880 | 50   | 22.7   |  |