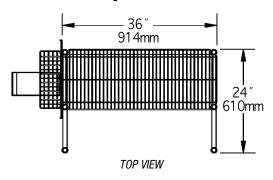

# **Sandwich Prep Station**

|           | width* |     | length* |     | height |      | wei  | weight |  |
|-----------|--------|-----|---------|-----|--------|------|------|--------|--|
| model #   | in.    | mm  | in.     | mm  | in.    | mm   | lbs. | kg     |  |
| TSSP1436Z | 24"    | 610 | 36″     | 914 | 74"    | 1880 | 50   | 22.7   |  |