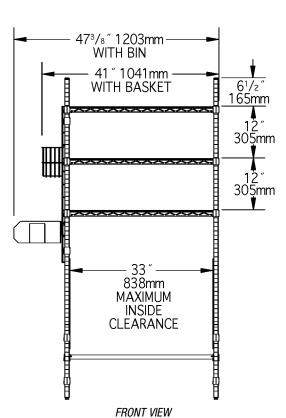

## **Sandwich Prep Station**

MODELS:

**□ TSSP1436Z** 

- Flexible design allows for custom look using standard components.
- Keeps task-related items together.
- Three 14" x 36" (356 x 914mm) wire shelves for overhead storage. Shelf height can be adjusted.
- 14" x 36" (356 x 914mm) three-sided channel frame.
- Two 18" (457mm)-high front posts.
- All posts are numbered and grooved at 1" (25mm) increments for fast and level assembly.
- Wire basket: 13% L x 5 W x 7 D (340 x 127 x 178mm).
- Plastic bin: 10% L x 5½ W x 4 D (276 x 140 x 76mm).
- 18" x 36" (457 x 914mm) wire grid panel accommodates basket, bin holder and other hanging accessories.
- 74" (1880mm) overall post height.
- All metal components are zinc-plated.

### **Short Form Specifications**

Eagle Sandwich Prep Station, model TSSP1436Z, to consist of three 1436Z EAGLEbrite® zinc-plated shelves with 74" EAGLEbrite® zinc-plated posts, three-sided channel support frame, and 18" x 36" wall grid. Note: Unit can accommodate refrigerators up to 32%" in length.