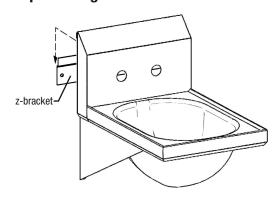

**Narrow Hand Sink with Wall Brackets**

# **ASSEMBLY INSTRUCTIONS**

For Hand Sink with Wall Brackets, see previous page.

# **CAUTION**

INSPECT CONTENTS IMMEDIATELY AND FILE CLAIM WITH DELIVERING
CARRIER FOR ANY DAMAGE. **SAVE YOUR BOX AND ALL PACKING MATERIALS.**YOU ARE RESPONSIBLE FOR DAMAGE TO YOUR UNIT IF RETURNED IMPROPERLY PACKED.

# Please note <u>before</u> assembly:

Remove the locking nuts from underside of hand sink and set aside.

#### Step 1 - Assemble wall brackets to sink.

- Align holes on top of bracket with threaded studs underneath sink, and assemble.
- Fasten with nuts provided.
- · Repeat on remaining side of sink.



# Step 2 - Mount z-bracket to wall.

Use a level for straightness.

(Note: Mounting hardware not included.)



### Step 3 - Hang sink off z-bracket.



### Step 4 - Secure wall brackets to wall.





- 100 Industrial Boulevard, Clayton, Delaware 19938-8903 U.S.A.
- Phone: 302/653-3000 800/441-8440 Fax: 302/653-2065
- www.eaglegrp.com www.eaglemhc.com