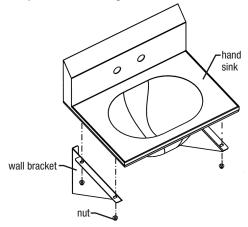

# Step 1 - Assemble wall brackets to sink.

- Align holes on top of bracket with threaded studs underneath sink, and assemble.
- Fasten with nuts provided.
- · Repeat on remaining side of sink.