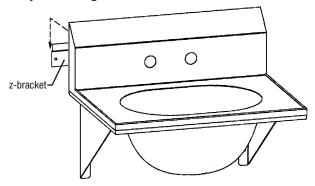

# **Hand Sink with Wall Brackets**

# **ASSEMBLY INSTRUCTIONS**

For Narrow Hand Sink with Wall Brackets, see next page.

# **CAUTION**

INSPECT CONTENTS IMMEDIATELY AND FILE CLAIM WITH DELIVERING
CARRIER FOR ANY DAMAGE. **SAVE YOUR BOX AND ALL PACKING MATERIALS.**YOU ARE RESPONSIBLE FOR DAMAGE TO YOUR UNIT IF RETURNED IMPROPERLY PACKED.

## Please note <u>before</u> assembly:

Remove the locking nuts from underside of hand sink and set aside.

# Step 1 - Assemble wall brackets to sink.

- Align holes on top of bracket with threaded studs underneath sink, and assemble.
- Fasten with nuts provided.
- · Repeat on remaining side of sink.



### Step 2 - Mount z-bracket to wall.

Use a level for straightness. (Note: Mounting hardware not included.)



## Step 3 - Hang sink off z-bracket.



### Step 4 - Secure wall brackets to wall.

(Note: Mounting hardware not included.)



EG9945 Revised 01/24



- 100 Industrial Boulevard, Clayton, Delaware 19938-8903 U.S.A.
- Phone: 302/653-3000 800/441-8440 Fax: 302/653-2065
- www.eaglegrp.com www.eaglemhc.com

# **Narrow Hand Sink with Wall Brackets**

# **ASSEMBLY INSTRUCTIONS**

For Hand Sink with Wall Brackets, see previous page.

# **CAUTION**

INSPECT CONTENTS IMMEDIATELY AND FILE CLAIM WITH DELIVERING
CARRIER FOR ANY DAMAGE. **SAVE YOUR BOX AND ALL PACKING MATERIALS.**YOU ARE RESPONSIBLE FOR DAMAGE TO YOUR UNIT IF RETURNED IMPROPERLY PACKED.

# Please note <u>before</u> assembly:

Remove the locking nuts from underside of hand sink and set aside.

#### Step 1 - Assemble wall brackets to sink.

- Align holes on top of bracket wi