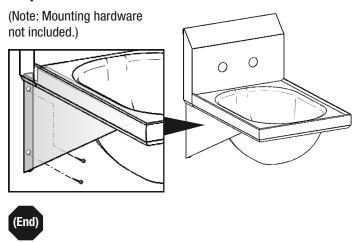

### Step 4 - Secure wall brackets to wall.

(Note: Mounting hardware not included.)

EG9945 Revised 01/24

- 100 Industrial Boulevard, Clayton, Delaware 19938-8903 U.S.A.
- Phone: 302/653-3000 800/441-8440 Fax: 302/653-2065
- www.eaglegrp.com www.eaglemhc.com

### Step 4 - Secure wall brackets to wall.

- 100 Industrial Boulevard, Clayton, Delaware 19938-8903 U.S.A.
- Phone: 302/653-3000 800/441-8440 Fax: 302/653-2065
- www.eaglegrp.com www.eaglemhc.com