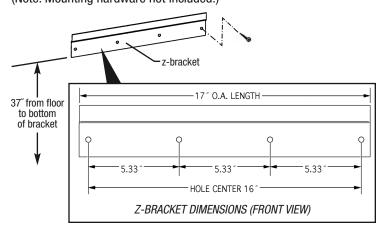

### Step 2 - Mount z-bracket to wall.

Use a level for straightness. (Note: Mounting hardware not included.)

# Step 2 - Mount z-bracket to wall.

Use a level for straightness.

(Note: Mounting hardware not included.)