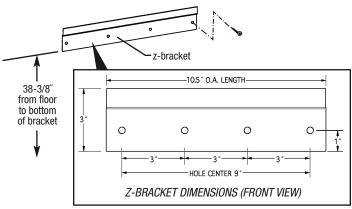

### Step 2 - Mount z-bracket to wall.

Use a level for straightness. (Note: Mounting hardware not included.)

# Step 2 - Mount z-bracket to wall.

Use a level for straightness.

(Note: Mounting hardware not included.)