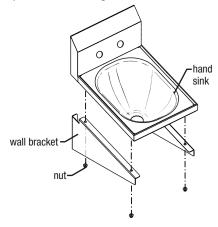

## Please note <u>before</u> assembly:

Remove the locking nuts from underside of hand sink and set aside.

# Step 1 - Assemble wall brackets to sink.

- Align holes on top of bracket with threaded studs underneath sink, and assemble.
- Fasten with nuts provided.
- · Repeat on remaining side of sink.