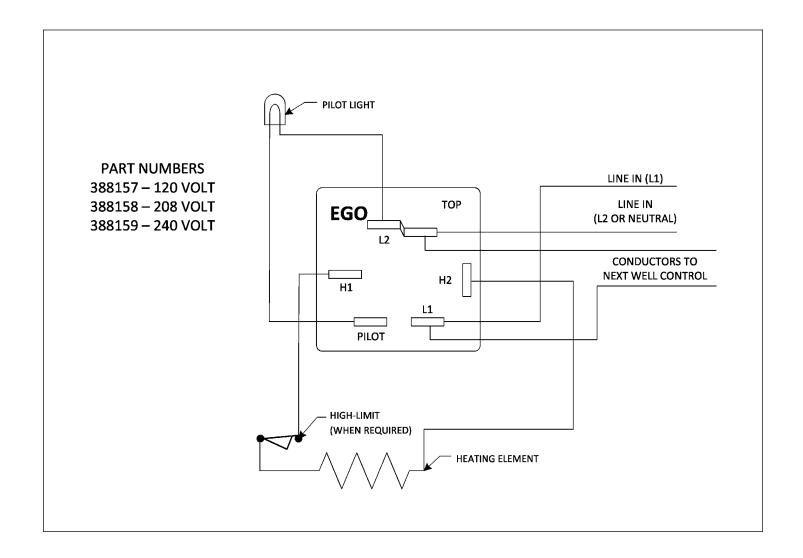

## **Replacement Infinite Control**

# **ASSEMBLY INSTRUCTIONS**

- 100 Industrial Boulevard, Clayton, Delaware 19938-8903 U.S.A.
- Phone: 302/653-3000 800/441-8440
- Fax: 302/653-2065 www.eaglegrp.com